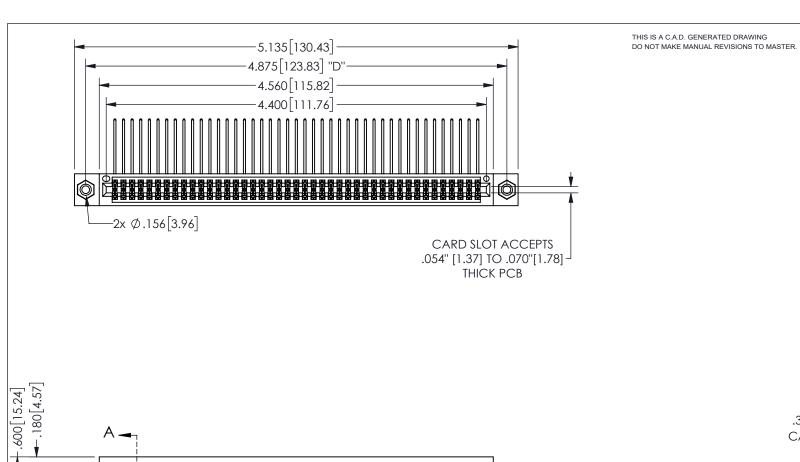

## <u>Contact Dimensions:</u> 558-90 Degree Bend (Code 541 Contacts) See Sheet 2 for Contact Code 555, 556, 558, 559, 560 **Dimensions**

.250[6.35]

.100[2.54]

345/395 SERIES CARD EDGE CONNECTOR PART NUMBER: 345-086-558-808

YOUR CONNECTION TO QUALITY & SERVICE

**EDAC INC** TORONTO, ONTARIO CANADA

THESE DRAWINGS AND SPECIFICATIONS ARE THE PROPERTY OF EDAC INC.,AND SHALL NOT BE REPRODUCED, OR COPIED OR USED AS THE BASIS FOR THE MANUFACTURE OR SALE OF APPARATUS WITHOUT WRITTEN PERMISSION.

| ACAD REFERENCE NO.  |               | 345-ENG-MASTER  |       |
|---------------------|---------------|-----------------|-------|
| DRAWN: R.STA.MONICA |               | DATEMAY.16/2017 |       |
| CHECKED:            |               | DATE:           |       |
| SCALE:              | NTS           | SHEET           | OF 2  |
| DRAWING             | NUMBER        |                 | ISSUE |
| 3                   | 45-ENG-MASTER |                 | 1     |