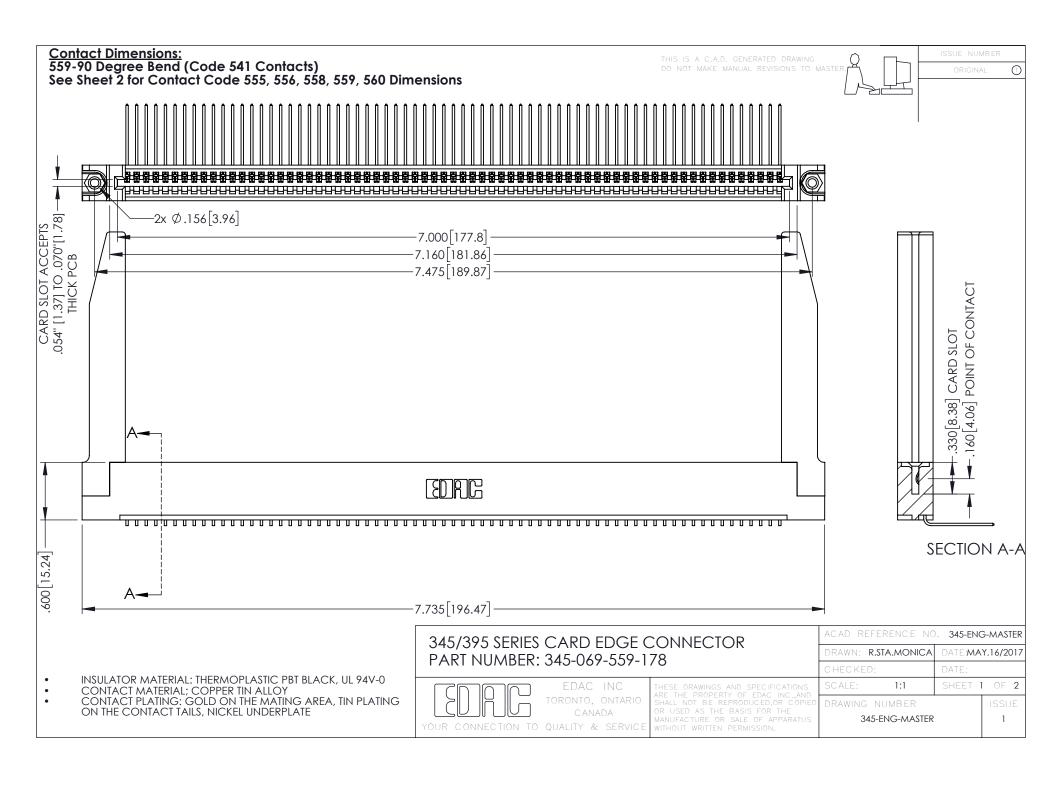

**Contact Code 558** 

Contact Code 559

**Contact Code 560** 

INSULATOR MATERIAL: THERMOPLASTIC POLYESTER, UL 94V-0

DAP MATERIAL AVAILABLE UPON REQUEST

CONTACT MATERIAL; COPPER ALLOY CONTACT PLATING: GOLD ON THE MATING AREA, TIN PLATING ON THE CONTACT TAILS, NICKEL UNDERPLATE

345/395 SERIES CARD EDGE CONNECTOR CONTACT CODE 555,556,558,559,560 DIMENSIONS

YOUR CONNECTION TO QUALITY & SERVICE

|      | ACAD REFERENCE NO. 345-ENG-MASTER |                  |
|------|-----------------------------------|------------------|
| S    | DRAWN: R.STA.MONICA               | DATE:MAY.16/2017 |
|      | CHECKED:                          | DATE:            |
| J ** | SCALE: 1:1                        | SHEET 2 OF 2     |
| ED   | DRAWING NUMBER                    | ISSUE            |