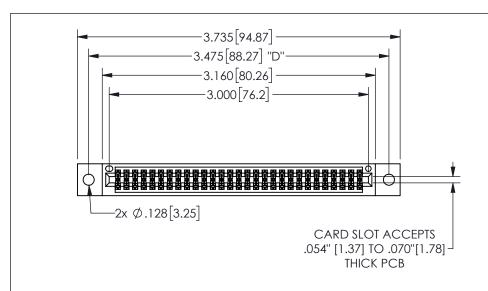

THIS IS A C.A.D. GENERATED DRAWING DO NOT MAKE MANUAL REVISIONS TO MASTER.

ISSUE NUMBER

ORIGINAL

1

.160 4.06 .330[8.38] POINT OF CARD SLOT CONTACT .370 9.4

-.180[4.57] 600 15.24 EDARG .250[6.35] .100[2.54]

<u>Contact Dimensions:</u>
521-P.C. Tail .025 Sq.(0.64 Sq.) - Tail LG=.150(3.81)
.100 (2.54) Contact Spacing x .200 (5.08) Row Spacing

345/395 SERIES CARD EDGE CONNECTOR PART NUMBER: 345-058-521-802

YOUR CONNECTION TO QUALITY & SERVICE