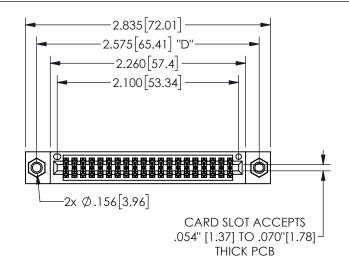

## 345/395 SERIES CARD EDGE CONNECTOR PART NUMBER: 345-040-540-207

YOUR CONNECTION TO QUALITY & SERVICE

**EDAC INC** TORONTO, ONTARIO CANADA

THESE DRAWINGS AND SPECIFICATIONS ARE THE PROPERTY OF EDAC INC.,AND SHALL NOT BE REPRODUCED, OR COPIED OR USED AS THE BASIS FOR THE MANUFACTURE OR SALE OF APPARATUS WITHOUT WRITTEN PERMISSION.

| 02011011717        |              |                  |       |
|--------------------|--------------|------------------|-------|
| ACAD REFERENCE NO. |              | 345-ENG-MASTER   |       |
| DRAWN:             | R.STA.MONICA | DATE:MAY.16/2017 |       |
| CHECKED:           |              | DATE:            |       |
| SCALE:             | NTS          | SHEET            | OF 2  |
| DRAWING NUMBER     |              |                  | ISSUE |
| 345-ENG-MASTER     |              |                  | 1     |