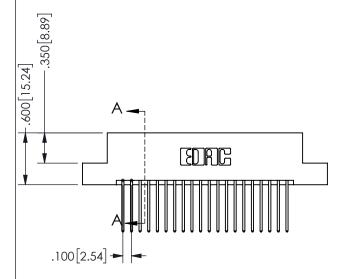

THIS IS A C.A.D. GENERATED DRAWING DO NOT MAKE MANUAL REVISIONS TO MASTER.

ISSUE NUMBER

ORIGINAL

1

<u>Contact Dimensions:</u>
540-Wire Wrap .025 Sq.(0.64 Sq.) - Tail LG=.560(14.22)
.100 (2.54) Contact Spacing x .200 (5.08) Row Spacing

.330[8.38] POINT OF CARD SLOT CONTACT .370 9.4

.160 4.06

SECTION A-A

ORIGINAL 1

ISSUE NUMBER

**Contact Code 558** 

Contact Code 559

**Contact Code 560** 

INSULATOR MATERIAL: THERMOPLASTIC POLYESTER, UL 94V-0 DAP MATERIAL AVAILABLE UPON REQUEST

CONTACT MATERIAL; COPPER ALLOY CONTACT PLATING: GOLD ON THE MATING AREA, TIN PLATING ON THE CONTACT TAILS, NICKEL UNDERPLATE