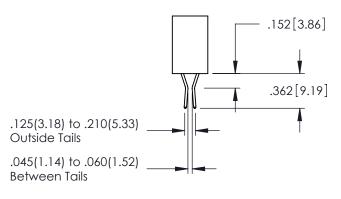

**SECTION A-A** 

345-ENG-MASTER

.107 [2.72] .082 [2.08] .157 [4] .232 [5.89] .125(3.18) to .210(5.33) .125(3.18) to .210(5.33) Outside Tails Outside Tails .045(1.14) to .060(1.52) .045(1.14) to .060(1.52) Between Tails Between Tails **Contact Code 555 Contact Code 556** 

**Contact Code 558** 

## **Contact Code 559**

Contact Code 560

INSULATOR MATERIAL: THERMOPLASTIC POLYESTER, UL 94V-0 DAP MATERIAL AVAILABLE UPON REQUEST

CONTACT MATERIAL; COPPER ALLOY CONTACT PLATING: GOLD ON THE MATING AREA, TIN PLATING ON THE CONTACT TAILS, NICKEL UNDERPLATE