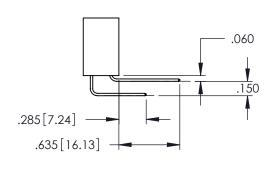

**SECTION A-A** 

345-ENG-MASTER

.107 [2.72] .082 [2.08] .157 [4] .232 [5.89] .125(3.18) to .210(5.33) .125(3.18) to .210(5.33) Outside Tails Outside Tails .045(1.14) to .060(1.52) .045(1.14) to .060(1.52) Between Tails Between Tails **Contact Code 555 Contact Code 556** 

**Contact Code 558** 

## **Contact Code 559**

Contact Code 560

INSULATOR MATERIAL: THERMOPLASTIC POLYESTER, UL 94V-0 DAP MATERIAL AVAILABLE UPON REQUEST

CONTACT MATERIAL; COPPER ALLOY CONTACT PLATING: GOLD ON THE MATING AREA, TIN PLATING ON THE CONTACT TAILS, NICKEL UNDERPLATE