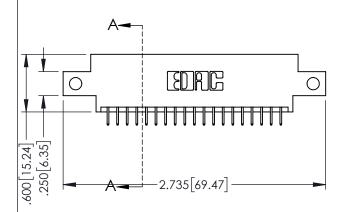

<u>Contact Dimensions:</u>
525-P.C. Tail .018 Sq.(0.46 Sq.) - Tail LG=.150(3.81)
.100 (2.54) Contact Spacing x .200 (5.08) Row Spacing

..330[8.38] CARD SLOT .160[4.06] POINT OF CONTACT

1

- INSULATOR MATERIAL: THERMOPLASTIC PBT BLACK, UL 94V-0
- CONTACT MATERIAL; COPPER TIN ALLOY CONTACT PLATING: GOLD ON THE MATING AREA, TIN PLATING ON THE CONTACT TAILS, NICKEL UNDERPLATE

| • | CARD EDGE CONNECTOR<br>345-038-525-812 |
|---|----------------------------------------|

| ACAD REFERENCE NO. 345-ENG-MASTER |                 |           |  |  |
|-----------------------------------|-----------------|-----------|--|--|
| DRAWN: R.STA.MONICA               | DATE: <b>MA</b> | Y.16/2017 |  |  |
| CHECKED:                          | DATE:           |           |  |  |
| SCALE: 1:1                        | SHEET 1         | OF 2      |  |  |
| DRAWING NUMBER                    |                 | ISSUE     |  |  |
| 24E ENC MARTED                    | 1               |           |  |  |