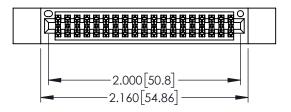

<u>Contact Dimensions:</u>
525-P.C. Tail .018 Sq.(0.46 Sq.) - Tail LG=.150(3.81)
.100 (2.54) Contact Spacing x .200 (5.08) Row Spacing

..330[8.38] CARD SLOT .160[4.06] POINT OF CONTACT

1

- INSULATOR MATERIAL: THERMOPLASTIC PBT BLACK, UL 94V-0
- CONTACT MATERIAL; COPPER TIN ALLOY CONTACT PLATING: GOLD ON THE MATING AREA, TIN PLATING ON THE CONTACT TAILS, NICKEL UNDERPLATE

| • | CARD EDGE CONNECTOR<br>345-038-525-812 |
|---|----------------------------------------|

| ACAD REFERENCE NO. 345-ENG-MASTER |                 |           |  |  |
|-----------------------------------|-----------------|-----------|--|--|
| DRAWN: R.STA.MONICA               | DATE: <b>MA</b> | Y.16/2017 |  |  |
| CHECKED:                          | DATE:           |           |  |  |
| SCALE: 1:1                        | SHEET 1         | OF 2      |  |  |
| DRAWING NUMBER                    |                 | ISSUE     |  |  |
| 24E ENC MARTED                    | 1               |           |  |  |