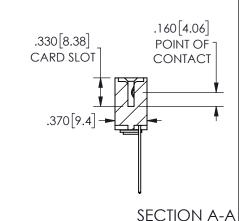

ISSUE NUMBER ORIGINAL

1

**Contact Code 558** 

Contact Code 559

Contact Code 560

INSULATOR MATERIAL: THERMOPLASTIC POLYESTER, UL 94V-0 DAP MATERIAL AVAILABLE UPON REQUEST

CONTACT MATERIAL; COPPER ALLOY

CONTACT PLATING: GOLD ON THE MATING AREA, TIN PLATING ON THE CONTACT TAILS, NICKEL UNDERPLATE

## 345/395 SERIES CARD EDGE CONNECTOR CONTACT CODE 555,556,558,559,560 DIMENSIONS

YOUR CONNECTION TO QUALITY & SERVICE

**EDAC INC** TORONTO, ONTARIO CANADA

THESE DRAWINGS AND SPECIFICATIONS ARE THE PROPERTY OF EDAC INC.,AND SHALL NOT BE REPRODUCED, OR COPIED OR USED AS THE BASIS FOR THE MANUFACTURE OR SALE OF APPARATUS WITHOUT WRITTEN PERMISSION.