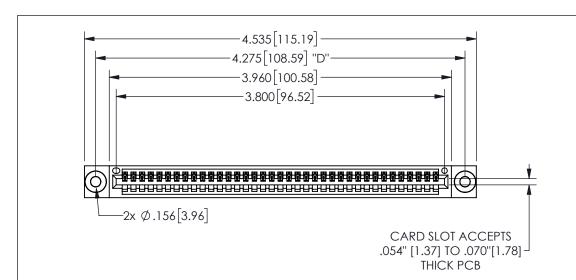

345/395 SERIES CARD EDGE CONNECTOR PART NUMBER: 345-037-541-103

YOUR CONNECTION TO QUALITY & SERVICE

**EDAC INC** TORONTO, ONTARIO CANADA

THESE DRAWINGS AND SPECIFICATIONS ARE THE PROPERTY OF EDAC INC.,AND SHALL NOT BE REPRODUCED, OR COPIED OR USED AS THE BASIS FOR THE MANUFACTURE OR SALE OF APPARATUS WITHOUT WRITTEN PERMISSION.

## 345/395 SERIES CARD EDGE CONNECTOR CONTACT CODE 555,556,558,559,560 DIMENSIONS

YOUR CONNECTION TO QUALITY & SERVICE

**EDAC INC** TORONTO, ONTARIO CANADA

THESE DRAWINGS AND SPECIFICATIONS ARE THE PROPERTY OF EDAC INC.,AND SHALL NOT BE REPRODUCED, OR COPIED OR USED AS THE BASIS FOR THE MANUFACTURE OR SALE OF APPARATUS WITHOUT WRITTEN PERMISSION.