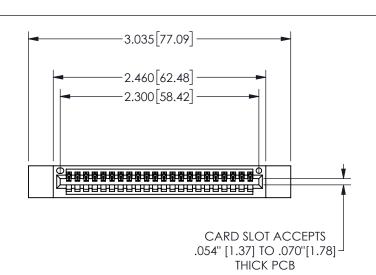

345/395 SERIES CARD EDGE CONNECTOR PART NUMBER: 345-022-520-612

YOUR CONNECTION TO QUALITY & SERVICE

**EDAC INC** TORONTO, ONTARIO CANADA

THESE DRAWINGS AND SPECIFICATIONS ARE THE PROPERTY OF EDAC INC.,AND SHALL NOT BE REPRODUCED, OR COPIED OR USED AS THE BASIS FOR THE MANUFACTURE OR SALE OF APPARATUS WITHOUT WRITTEN PERMISSION.

| S                   | SECTION A-A      |
|---------------------|------------------|
| ACAD REFERENCE NO.  | 345-ENG-MASTER   |
| DRAWN: R.STA.MONICA | DATE:MAY.16/2017 |
| CHECKED:            | DATE:            |
| SCALE: NTS          | SHEET 1 OF 2     |
| DRAWING NUMBER      | ISSUE            |
| 345-ENG-MASTE       | R 1              |