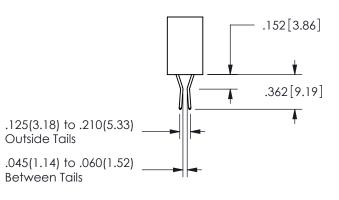

SECTION A-A

ISSUE NUMBER ORIGINAL

1

**Contact Code 558** 

Contact Code 559

**Contact Code 560** 

- INSULATOR MATERIAL: THERMOPLASTIC POLYESTER, UL 94V-0 DAP MATERIAL AVAILABLE UPON REQUEST
- CONTACT MATERIAL; COPPER ALLOY