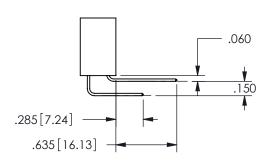

ISSUE NUMBER

1

ORIGINAL

.160[4.06] .330[8.38] POINT OF **CARD SLOT** CONTACT .370 9.4

.100[2.54]

<u>Contact Dimensions:</u>
555-Extender Board Bend (Code 500 Contacts)
See Sheet 2 for Contact Code 555, 556, 558, 559, 560 **Dimensions** 