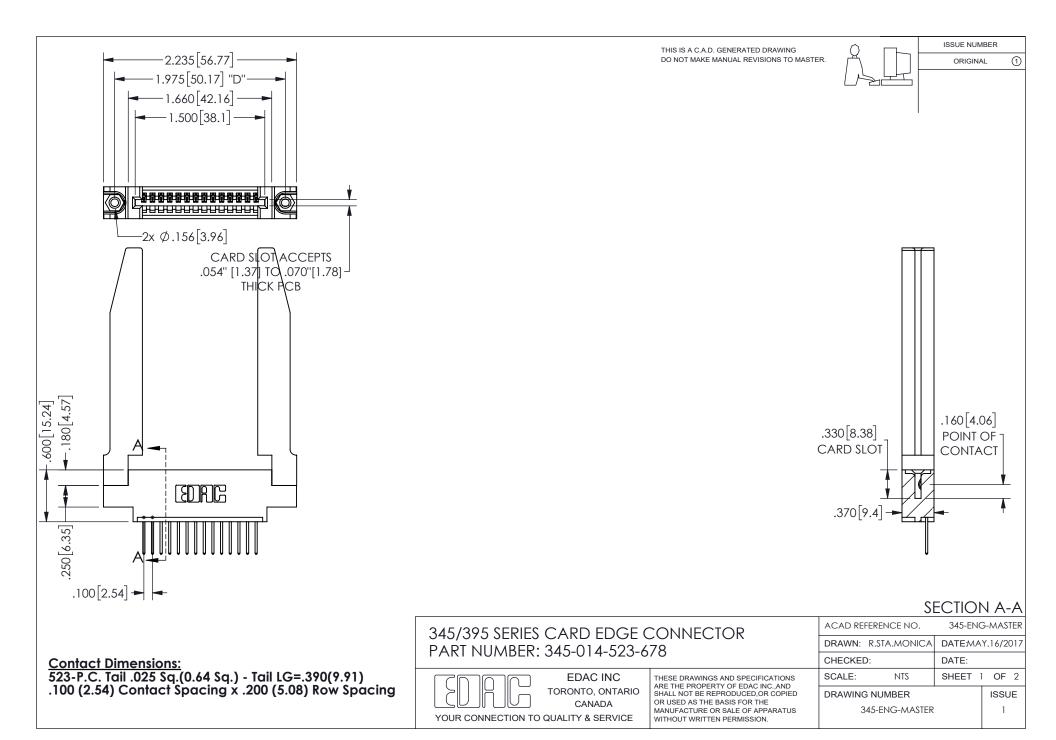

345/395 SERIES CARD EDGE CONNECTOR CONTACT CODE 555,556,558,559,560 DIMENSIONS

YOUR CONNECTION TO QUALITY & SERVICE

**EDAC INC** TORONTO, ONTARIO CANADA

THESE DRAWINGS AND SPECIFICATIONS ARE THE PROPERTY OF EDAC INC.,AND SHALL NOT BE REPRODUCED, OR COPIED OR USED AS THE BASIS FOR THE MANUFACTURE OR SALE OF APPARATUS WITHOUT WRITTEN PERMISSION.

ISSUE NUMBER ORIGINAL

1

**Contact Code 558** 

Contact Code 559

Contact Code 560

INSULATOR MATERIAL: THERMOPLASTIC POLYESTER, UL 94V-0

DAP MATERIAL AVAILABLE UPON REQUEST

CONTACT MATERIAL; COPPER ALLOY CONTACT PLATING: GOLD ON THE MATING AREA, TIN PLATING ON THE CONTACT TAILS, NICKEL UNDERPLATE