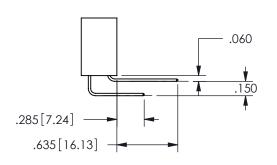

345/395 SERIES CARD EDGE CONNECTOR CONTACT CODE 555,556,558,559,560 DIMENSIONS

YOUR CONNECTION TO QUALITY & SERVICE

**EDAC INC** TORONTO, ONTARIO CANADA

THESE DRAWINGS AND SPECIFICATIONS ARE THE PROPERTY OF EDAC INC.,AND SHALL NOT BE REPRODUCED, OR COPIED OR USED AS THE BASIS FOR THE MANUFACTURE OR SALE OF APPARATUS WITHOUT WRITTEN PERMISSION.

ISSUE NUMBER ORIGINAL

1

**Contact Code 558** 

Contact Code 559

Contact Code 560

INSULATOR MATERIAL: THERMOPLASTIC POLYESTER, UL 94V-0

DAP MATERIAL AVAILABLE UPON REQUEST

CONTACT MATERIAL; COPPER ALLOY CONTACT PLATING: GOLD ON THE MATING AREA, TIN PLATING ON THE CONTACT TAILS, NICKEL UNDERPLATE