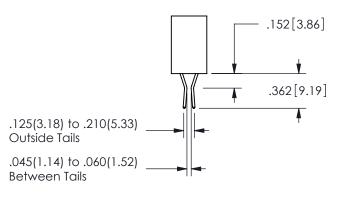

345/395 SERIES CARD EDGE CONNECTOR CONTACT CODE 555,556,558,559,560 DIMENSIONS

YOUR CONNECTION TO QUALITY & SERVICE

**EDAC INC** TORONTO, ONTARIO CANADA

THESE DRAWINGS AND SPECIFICATIONS ARE THE PROPERTY OF EDAC INC.,AND SHALL NOT BE REPRODUCED, OR COPIED OR USED AS THE BASIS FOR THE MANUFACTURE OR SALE OF APPARATUS WITHOUT WRITTEN PERMISSION.

ISSUE NUMBER ORIGINAL

1

**Contact Code 558** 

Contact Code 559

Contact Code 560

INSULATOR MATERIAL: THERMOPLASTIC POLYESTER, UL 94V-0

DAP MATERIAL AVAILABLE UPON REQUEST

CONTACT MATERIAL; COPPER ALLOY CONTACT PLATING: GOLD ON THE MATING AREA, TIN PLATING ON THE CONTACT TAILS, NICKEL UNDERPLATE