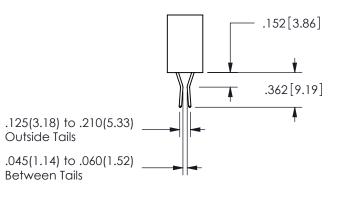

.160 4.06 .330[8.38] POINT OF CARD SLOT CONTACT .370 9.4 .150 [3.81] -

ISSUE NUMBER ORIGINAL

1

**Contact Code 558** 

Contact Code 559

**Contact Code 560** 

INSULATOR MATERIAL: THERMOPLASTIC POLYESTER, UL 94V-0

DAP MATERIAL AVAILABLE UPON REQUEST

CONTACT MATERIAL; COPPER ALLOY CONTACT PLATING: GOLD ON THE MATING AREA, TIN PLATING ON THE CONTACT TAILS, NICKEL UNDERPLATE

345/395 SERIES CARD EDGE CONNECTOR CONTACT CODE 555,556,558,559,560 DIMENSIONS