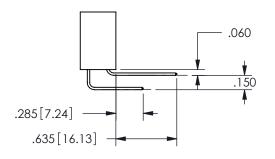

.160 4.06 .330[8.38] POINT OF CARD SLOT CONTACT .370 9.4 .150 [3.81] -

ISSUE NUMBER ORIGINAL

1

**Contact Code 558** 

Contact Code 559

**Contact Code 560** 

INSULATOR MATERIAL: THERMOPLASTIC POLYESTER, UL 94V-0

DAP MATERIAL AVAILABLE UPON REQUEST

CONTACT MATERIAL; COPPER ALLOY CONTACT PLATING: GOLD ON THE MATING AREA, TIN PLATING ON THE CONTACT TAILS, NICKEL UNDERPLATE

345/395 SERIES CARD EDGE CONNECTOR CONTACT CODE 555,556,558,559,560 DIMENSIONS