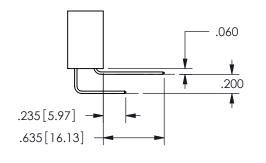

.160 4.06 .330[8.38] POINT OF CARD SLOT CONTACT .370 9.4 .150 [3.81] -

ISSUE NUMBER ORIGINAL

1

**Contact Code 558** 

Contact Code 559

**Contact Code 560** 

INSULATOR MATERIAL: THERMOPLASTIC POLYESTER, UL 94V-0

DAP MATERIAL AVAILABLE UPON REQUEST

CONTACT MATERIAL; COPPER ALLOY CONTACT PLATING: GOLD ON THE MATING AREA, TIN PLATING ON THE CONTACT TAILS, NICKEL UNDERPLATE

345/395 SERIES CARD EDGE CONNECTOR CONTACT CODE 555,556,558,559,560 DIMENSIONS