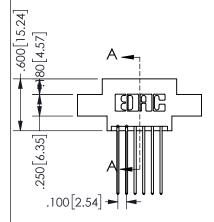

THIS IS A C.A.D. GENERATED DRAWING 1.435[36.45] DO NOT MAKE MANUAL REVISIONS TO MASTER. 
1.175 [29.85] "D"
<del>.</del>860[21.84<del>]</del> <del>7</del>00 17.7<del>8</del>

ISSUE NUMBER ORIGINAL

1

-2x Ø.156[3.96]

CARD SLOT ACCEPTS .054" [1.37] TO .070"[1.78] <sup>\_</sup> THICK PCB

Contact Dimensions: 541-Wire Wrap .025 Sq.(0.64 Sq.) - Tail LG=.750(19.05) .100 (2.54) Contact Spacing x .200 (5.08) Row Spacing

345/395 SERIES CARD EDGE CONNECTOR PART NUMBER: 345-012-541-807