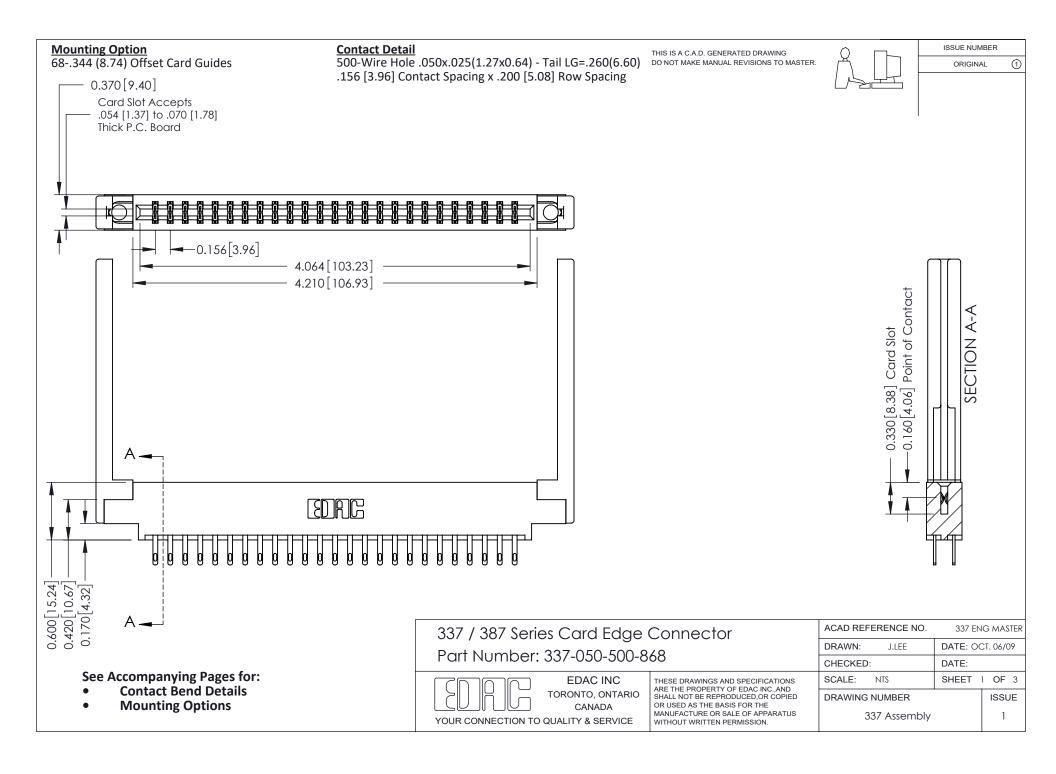

ISSUE NUMBER

ORIGINAL

1



| 337 / 387 Series Card Edge Connector<br>Contact Bend Detail           |                                                                                                                                                                                                  | ACAD REFERENCE NO. 337 E |                  | G MASTER      |
|-----------------------------------------------------------------------|--------------------------------------------------------------------------------------------------------------------------------------------------------------------------------------------------|--------------------------|------------------|---------------|
|                                                                       |