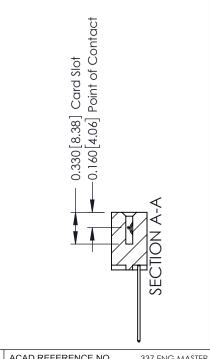

|  | ACAD REFERENCE NO. 337 ENG MAI |                  |
|--|--------------------------------|------------------|
|  | DRAWN: J.LEE                   | DATE: OCT. 06/09 |
|  | CHECKED:                       | DATE:            |
|  | SCALE: NTS                     | SHEET 1 OF 3     |
|  | DRAWING NUMBER                 | ISSUE            |
|  | 337 Assembly                   | 1                |