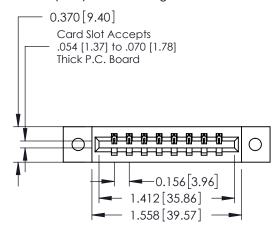

## EDRG 0.600 [15.24] -0.420 [10.67] -0.170 [4.32] -

## **See Accompanying Pages for:**

- **Contact Bend Details**
- **Mounting Options**

337 / 387 Series Card Edge Connector Part Number: 337-008-541-602

**EDAC INC** TORONTO, ONTARIO CANADA

THESE DRAWINGS AND SPECIFICATIONS ARE THE PROPERTY OF EDAC INC., AND SHALL NOT BE REPRODUCED, OR COPIED OR USED AS THE BASIS FOR THE MANUFACTURE OR SALE OF APPARATUS WITHOUT WRITTEN PERMISSION.