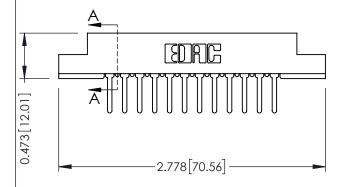

**SECTION A-A** 

.175 [4.45] Point of Contact (FROM BTM OF SLOT)

Card Slot Accepts .054 [1.37] to .070 [1.78] Thick P.C. Board