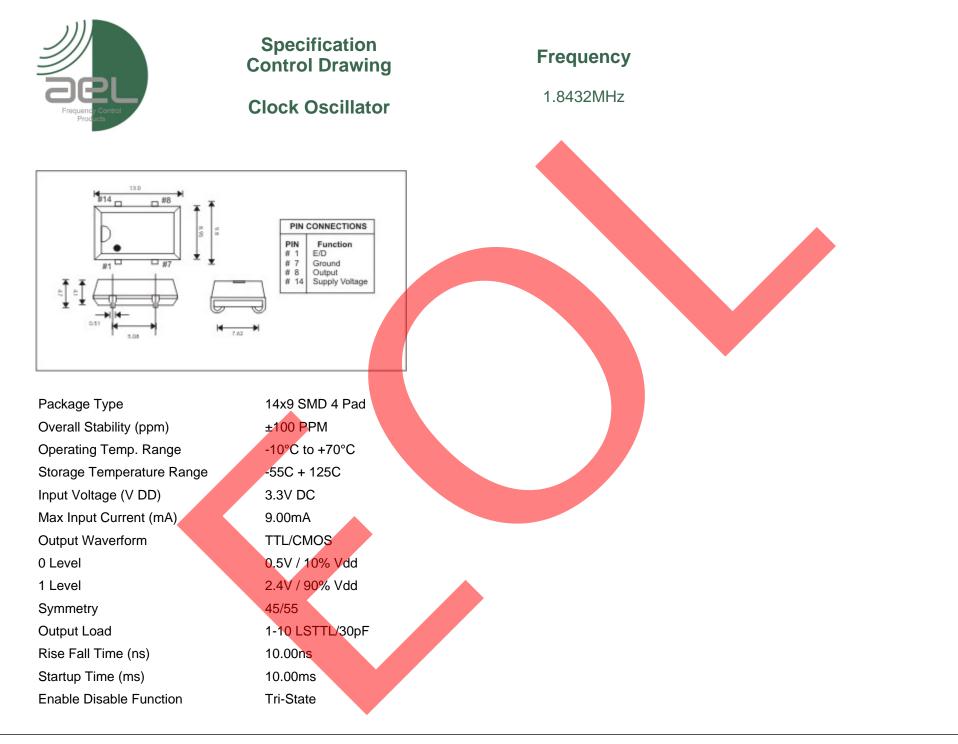

Form #7020 | Rev. G | Effective: 02/22/2021 |

Page **1** of **1** 

Ecliptek

Marking Instruction

Frequency

AEL4513CS/Freq/WWYY

1.843200

| Amdt. Date | Change Note<br>AEL4513CS 1.8432MHz | AEL Code<br>O1M843200S012<br>Issue Ref A |  |
|------------|------------------------------------|------------------------------------------|--|
|            |                                    |                                          |  |