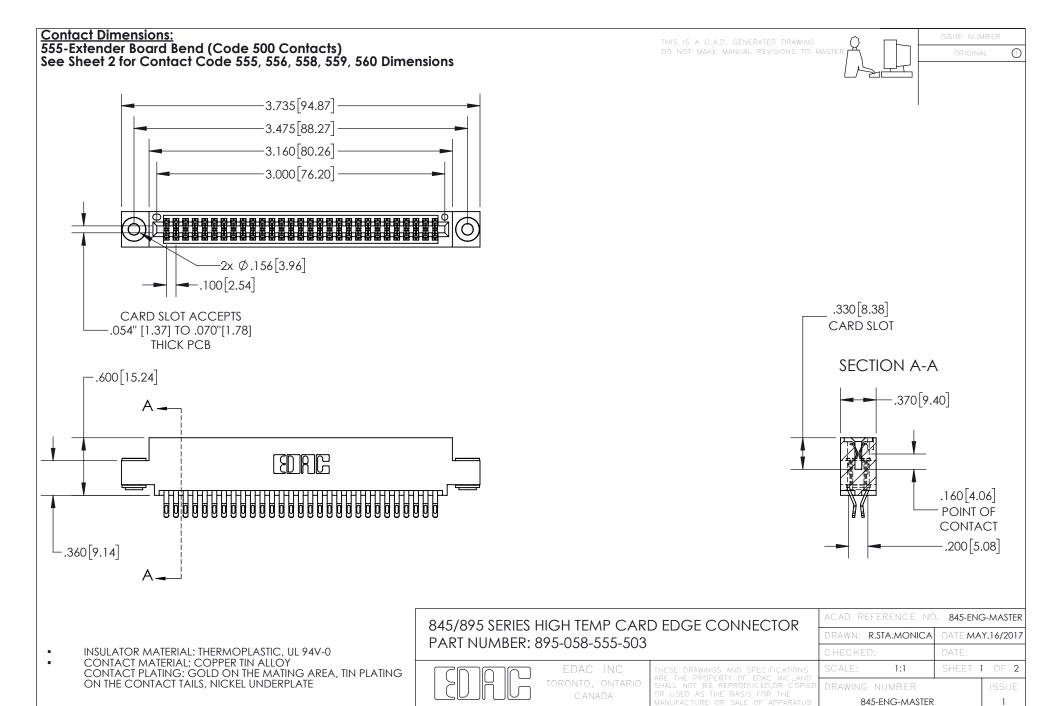

YOUR CONNECTION TO QUALITY & SERVICE

- INSULATOR MATERIAL: THERMOPLASTIC POLYESTER, UL 94V-0 DAP MATERIAL AVAILABLE UPON REQUEST
- CONTACT MATERIAL; COPPER ALLOY

CONTACT PLATING: GOLD ON THE MATING AREA, TIN PLATING ON THE CONTACT TAILS, NICKEL UNDERPLATE