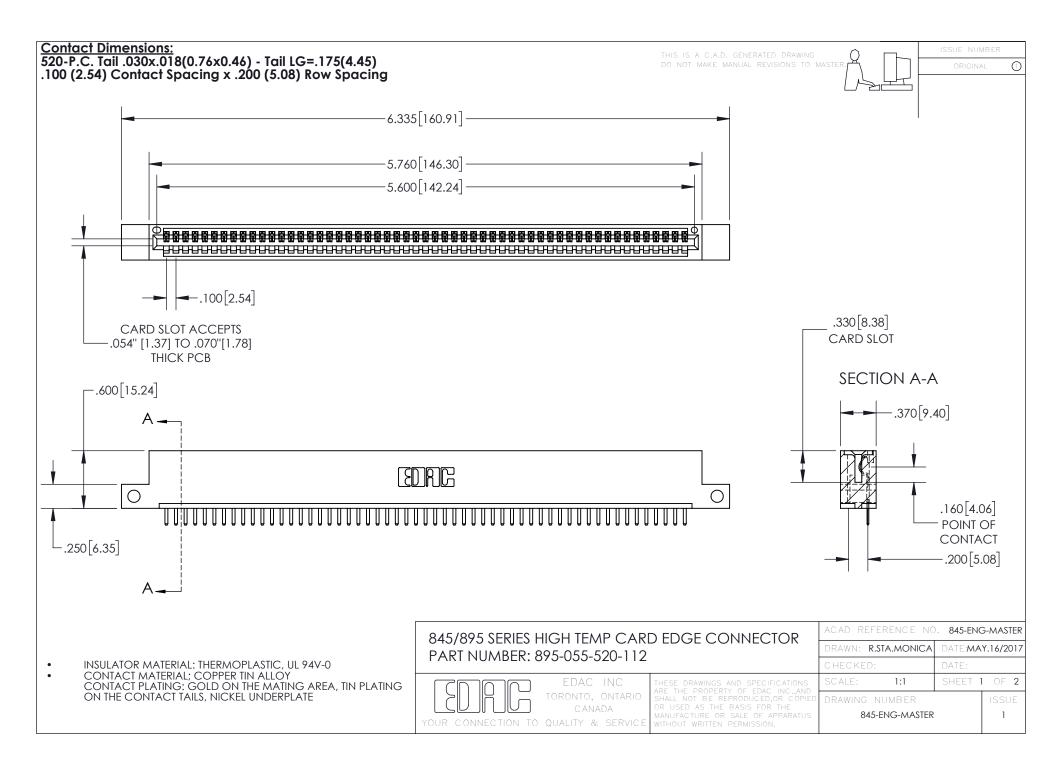

INSULATOR MATERIAL: THERMOPLASTIC POLYESTER, UL 94V-0 DAP MATERIAL AVAILABLE UPON REQUEST

**Contact Code 558** 

CONTACT MATERIAL; COPPER ALLOY CONTACT PLATING: GOLD ON THE MATING AREA, TIN PLATING ON THE CONTACT TAILS, NICKEL UNDERPLATE

## 845/895 SERIES HIGH TEMP CARD EDGE CONNECTOR CONTACT CODE 555,556,558,559,560 DIMENSIONS

YOUR CONNECTION TO QUALITY & SERVICE

Contact Code 559

|   | ACAD REFERENCE NO. 845-ENG-MASTER |                  |  |
|---|-----------------------------------|------------------|--|
|   | DRAWN: R.STA.MONICA               | DATE:MAY.16/2017 |  |
|   | CHECKED:                          | DATE:            |  |
|   | SCALE: 1:1                        | SHEET 2 OF 2     |  |
| D | DRAWING NUMBER                    | ISSUE            |  |

Contact Code 560

845-ENG-MASTER