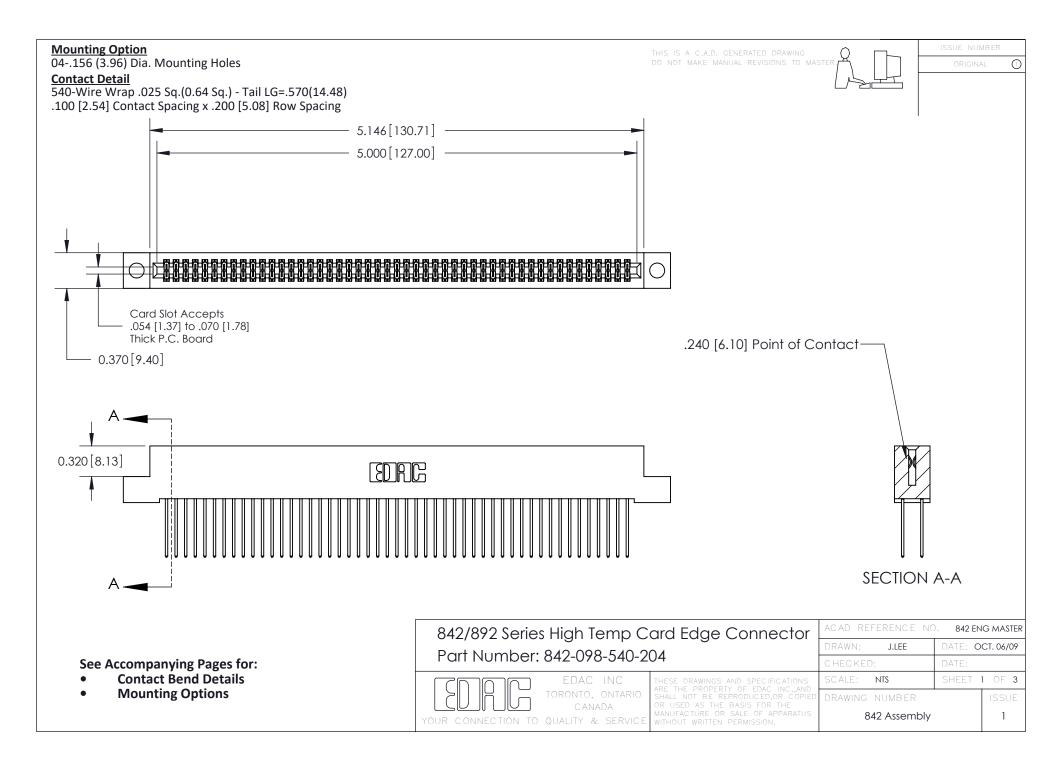

THIS IS A C.A.D. GENERATED DRAWING DO NOT MAKE MANUAL REVISIONS TO MASTER

ORIGINAL (1)



| 842/892 Series High Temp Card Edge Connector<br>Contact Bend Detail |                                                                                                 | ACAD REFERENCE NO. 842 ENG MASTER |             |                  |        |
|---------------------------------------------------------------------|-------------------------------------------------------------------------------------------------|-----------------------------------|-------------|------------------|--------|
|                                                                     |                                                                                                 | DRAWN:                            | J.LEE