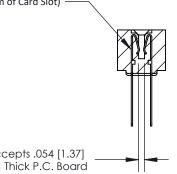

Card Slot Accepts .054 [1.37] to .070 [1.78] Thick P.C. Board

**See Accompanying Page for:** 

**Contact Bend Details** 

807/857 Series High Temp Card Edge Connector Part Number: 807-058-442-201

YOUR CONNECTION TO QUALITY & SERVICE WITHOUT WRITTEN PERMISSION.