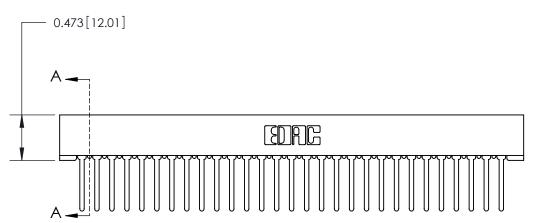

## **Contact Detail**

Wire Wrap .046x.013(1.17x0.33) - Tail LG=.520(13.21) .156 [3.96] Contact Spacing x .200 [5.08] Row Spacing

4.834 [122.78] 4.688 [119.08] 

- 0.500 [12.70]

**SECTION A-A** 

.095 [2.41] Point of Contact (Measured from bottom of Card Slot)