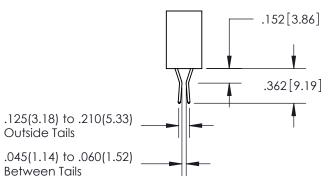

.200 5.08

ISSUE NUMBER

ORIGINAL

1

**Contact Code 558** 

**Contact Code 559** 

**Contact Code 560** 

| 345/395 SERIES CARD EDGE CONNECTOR          |
|---------------------------------------------|
| CONTACT CODE 555,556,558,559,560 DIMENSIONS |

Outside Tails

Between Tails

| <u>.</u> | ACAD REFERENCE NO.  | 345-ENG-MASTER   |  |
|----------|---------------------|------------------|--|
|          | DRAWN: R.STA.MONICA | DATE:MAY.16/2017 |  |
|          | CHECKED:            | DATE:            |  |
|          | SCALE: 1:1          | SHEET 2 OF 2     |  |
|          | DRAWING NUMBER      | ISSUE            |  |
|          | 345-ENG-MASTER      | 1 1              |  |