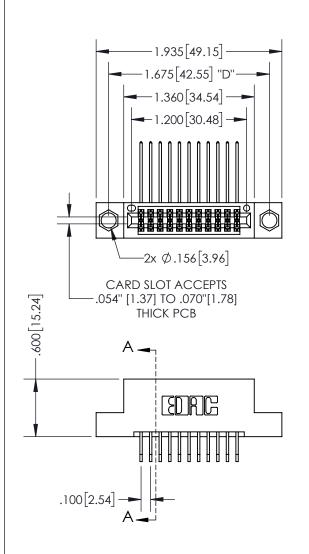

## SECTION A-A

345/395 SERIES CARD EDGE CONNECTOR PART NUMBER: 395-022-558-204

**EDAC INC** TORONTO, ONTARIO CANADA

THESE DRAWINGS AND SPECIFICATIONS ARE THE PROPERTY OF EDAC INC.,AND SHALL NOT BE REPRODUCED, OR COPIED OR USED AS THE BASIS FOR THE MANUFACTURE OR SALE OF APPARATUS WITHOUT WRITTEN PERMISSION.

| ACAD REFERENCE NO. |                | 345-ENG-MASTER |           |
|--------------------|----------------|----------------|-----------|
| DRAWN:             | R.STA.MONICA   | DATE:MA        | Y.16/2017 |
| CHECKED:           |                | DATE:          |           |
| SCALE:             | 1:1            | SHEET          | OF 2      |
| DRAWING NUMBER     |                |                | ISSUE     |
| 3                  | 345-ENG-MASTER |                | 1         |
|                    |                |                |           |