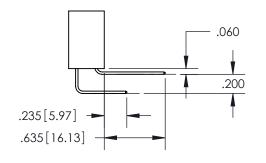

**Contact Dimensions:** 558-90 Degree Bend (Code 541 Contacts) See Sheet 2 for Contact Code 555, 556, 558, 559, 560 Dimensions

INSULATOR MATERIAL: THERMOPLASTIC PBT, UL 94V-0 CONTACT MATERIAL; COPPER TIN ALLOY CONTACT PLATING: GOLD ON THE MATING AREA, TIN PLATING ON THE CONTACT TAILS, NICKEL UNDERPLATE

.200 5.08

ISSUE NUMBER

ORIGINAL

1

**Contact Code 558** 

**Contact Code 559** 

**Contact Code 560** 

| 345/395 SERIES CARD EDGE CONNECTOR          |
|---------------------------------------------|
| CONTACT CODE 555,556,558,559,560 DIMENSIONS |