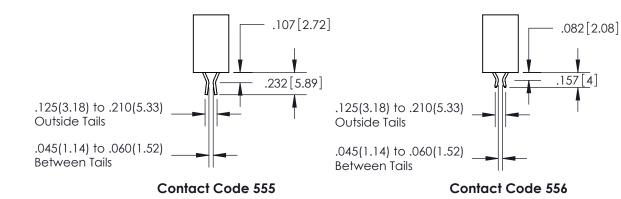

**Contact Dimensions:** 558-90 Degree Bend (Code 541 Contacts) See Sheet 2 for Contact Code 555, 556, 558, 559, 560 Dimensions

INSULATOR MATERIAL: THERMOPLASTIC PBT, UL 94V-0 CONTACT MATERIAL; COPPER TIN ALLOY CONTACT PLATING: GOLD ON THE MATING AREA, TIN PLATING ON THE CONTACT TAILS, NICKEL UNDERPLATE

.200 5.08

ISSUE NUMBER

ORIGINAL

1

**Contact Code 558** 

**Contact Code 559** 

**Contact Code 560** 

| 345/395 SERIES CARD EDGE CONNECTOR          |
|---------------------------------------------|
| CONTACT CODE 555,556,558,559,560 DIMENSIONS |

Outside Tails

Between Tails

| <u>.</u> | ACAD REFERENCE NO.  | 345-ENG-MASTER   |  |
|----------|---------------------|------------------|--|
|          | DRAWN: R.STA.MONICA | DATE:MAY.16/2017 |  |
|          | CHECKED:            | DATE:            |  |
|          | SCALE: 1:1          | SHEET 2 OF 2     |  |
|          | DRAWING NUMBER      | ISSUE            |  |
|          | 345-ENG-MASTER      | 1 1              |  |