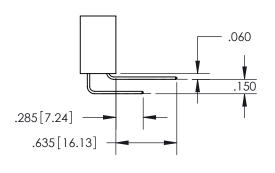

**Contact Dimensions:** 558-90 Degree Bend (Code 541 Contacts) See Sheet 2 for Contact Code 555, 556, 558, 559, 560 Dimensions

INSULATOR MATERIAL: THERMOPLASTIC PBT, UL 94V-0 CONTACT MATERIAL; COPPER TIN ALLOY CONTACT PLATING: GOLD ON THE MATING AREA, TIN PLATING ON THE CONTACT TAILS, NICKEL UNDERPLATE

THIS IS A C.A.D. GENERATED DRAWING DO NOT MAKE MANUAL REVISIONS TO MASTER.

ISSUE NUMBER ORIGINAL

1

.160 4.06 POINT OF CONTACT .330 [8.38] -.370[9.4] **CARD SLOT** 