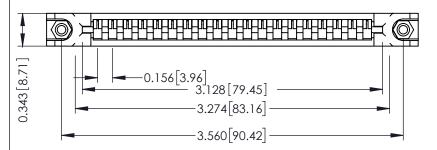

**Mounting Option** In-Line Card Guides **Contact Detail** 

Wire Wrap .046x.013(1.17x0.33) - Tail LG=.520(13.21) .156 [3.96] Contact Spacing x .200 [5.08] Row Spacing