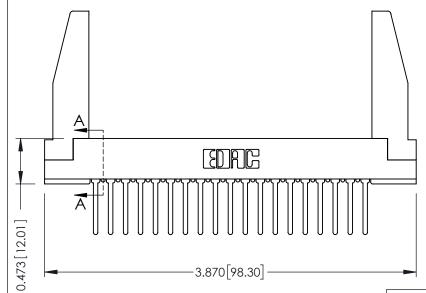

## **SECTION A-A**

**See Accompanying Pages for:** 

- **Contact Bend Details**
- **Mounting Options**

307 / 357 Card Edge Connector Part Number: 357-019-547-178

| ACAD REFERENCE NO. 307 ENG MASTER |                         |       |
|-----------------------------------|-------------------------|-------|
| DRAWN: J.LEE                      | DATE: <b>AUG. 11/09</b> |       |
| CHECKED:                          | DATE:                   |       |
| SCALE: NTS                        | SHEET 1                 | OF 3  |
| DRAWING NUMBER                    |                         | ISSUE |
| 007.4                             |                         | ,     |