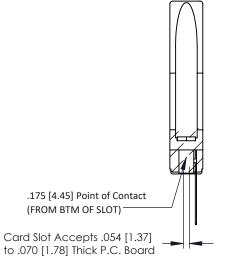

## **SECTION A-A**

**See Accompanying Pages for:** 

- **Contact Bend Details**
- **Mounting Options**

307 / 357 Card Edge Connector Part Number: 357-019-547-178

| ACAD REFERENCE NO. 307 ENG MASTER |                         |       |
|-----------------------------------|-------------------------|-------|
| DRAWN: J.LEE                      | DATE: <b>AUG. 11/09</b> |       |
| CHECKED:                          | DATE:                   |       |
| SCALE: NTS                        | SHEET 1                 | OF 3  |
| DRAWING NUMBER                    |                         | ISSUE |
| 007.4                             |                         | ,     |