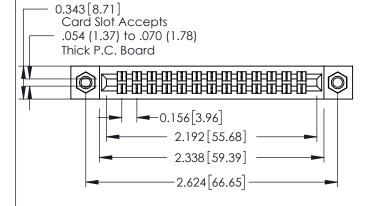

**Mounting Option** 

**Contact Detail** 

07-M3-0.5 Metric Threaded Inserts

520-P.C. Tail .046x.013(1.17x0.33) - Tail LG.=.213(5.41) .156 [3.96] Contact Spacing x .140 [3.56] Row Spacing

**See Accompanying Page for: Mounting Options** 

0.125[3.18]

Point of Contact

0.330 [8.38] Card Slot

305 Assembly