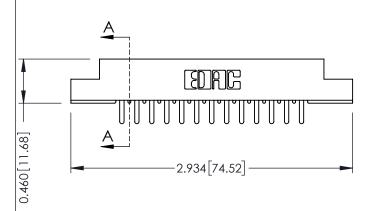

**Mounting Option** 

**Contact Detail** 

07-M3-0.5 Metric Threaded Inserts

520-P.C. Tail .046x.013(1.17x0.33) - Tail LG.=.213(5.41) .156 [3.96] Contact Spacing x .140 [3.56] Row Spacing

**See Accompanying Page for: Mounting Options** 