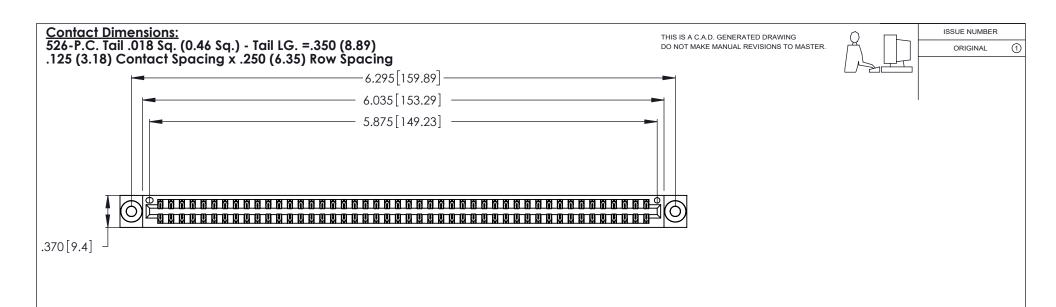

346/396 SERIES CARD EDGE CONNECTOR PART NUMBER: 346-092-526-803

YOUR CONNECTION TO QUALITY & SERVICE

**EDAC INC** TORONTO, ONTARIO CANADA

THESE DRAWINGS AND SPECIFICATIONS ARE THE PROPERTY OF EDAC INC.,AND SHALL NOT BE REPRODUCED, OR COPIED OR USED AS THE BASIS FOR THE MANUFACTURE OR SALE OF APPARATUS WITHOUT WRITTEN PERMISSION.

| ACAD REFERENCE NO. |       | 346-ENG-MASTER   |       |
|--------------------|-------|------------------|-------|
| DRAWN:             | J.LEE | DATE: APR. 22/09 |       |
| CHECKED:           |       | DATE:            |       |
| SCALE:             | N.T.S | SHEET            | OF 2  |
| DRAWING NUMBER     |       |                  | ISSUE |
| 346                |       | 1                |       |