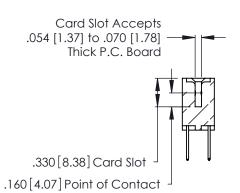

346/396 SERIES CARD EDGE CONNECTOR CONTACT CODE 555,556,558,559,560 DIMENSIONS

YOUR CONNECTION TO QUALITY & SERVICE

**EDAC INC** TORONTO, ONTARIO CANADA

THESE DRAWINGS AND SPECIFICATIONS ARE THE PROPERTY OF EDAC INC.,AND SHALL NOT BE REPRODUCED, OR COPIED OR USED AS THE BASIS FOR THE MANUFACTURE OR SALE OF APPARATUS WITHOUT WRITTEN PERMISSION.

|   | ACAD REFERENCE NO. | 346-ENG-MASTER   |  |
|---|--------------------|------------------|--|
| ) | DRAWN: J.LEE       | DATE: APR. 22/09 |  |
|   | CHECKED:           | DATE:            |  |
|   | SCALE: 1:1         | SHEET 2 OF 2     |  |
|   | DRAWING NUMBER     | ISSUE            |  |
|   | 346-ENG-MASTER     | 1                |  |