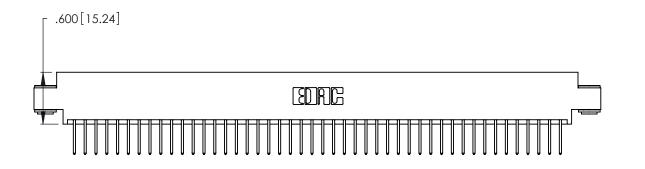

346/396 SERIES CARD EDGE CONNECTOR PART NUMBER: 346-092-526-803

YOUR CONNECTION TO QUALITY & SERVICE

**EDAC INC** TORONTO, ONTARIO CANADA

THESE DRAWINGS AND SPECIFICATIONS ARE THE PROPERTY OF EDAC INC.,AND SHALL NOT BE REPRODUCED, OR COPIED OR USED AS THE BASIS FOR THE MANUFACTURE OR SALE OF APPARATUS WITHOUT WRITTEN PERMISSION.

| ACAD REFERENCE NO. |       | 346-ENG-MASTER   |       |
|--------------------|-------|------------------|-------|
| DRAWN:             | J.LEE | DATE: APR. 22/09 |       |
| CHECKED:           |       | DATE:            |       |
| SCALE:             | N.T.S | SHEET            | OF 2  |
| DRAWING NUMBER     |       |                  | ISSUE |
| 346                |       | 1                |       |