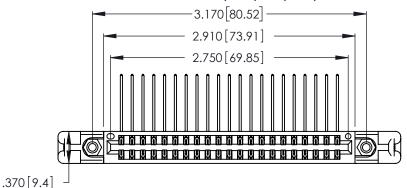

Contact Dimensions:
559-90 Degree Bend (Code 541 Contacts)
See Sheet 2 for Contact Code 555, 556, 558, 559, 560 Dimensions

THIS IS A C.A.D. GENERATED DRAWING DO NOT MAKE MANUAL REVISIONS TO MASTER.

ISSUE NUMBER ORIGINAL 1

Card Slot Accepts .054 [1.37] to .070 [1.78] Thick P.C. Board .330 [8.38] Card Slot

.160 [4.07] Point of Contact

INSULATOR MATERIAL: THERMOPLASTIC POLYESTER, UL 94V-0 CONTACT MATERIAL; COPPER, NICKEL, TIN\_ALLOY CA-725

CONTACT PLATING: GOLD ON THE MATING AREA, TIN-LEAD ON THE CONTACT TAILS, NICKEL UNDERPLATE

346/396 SERIES CARD EDGE CONNECTOR PART NUMBER: 346-042-559-258

YOUR CONNECTION TO QUALITY & SERVICE

**EDAC INC** TORONTO, ONTARIO CANADA