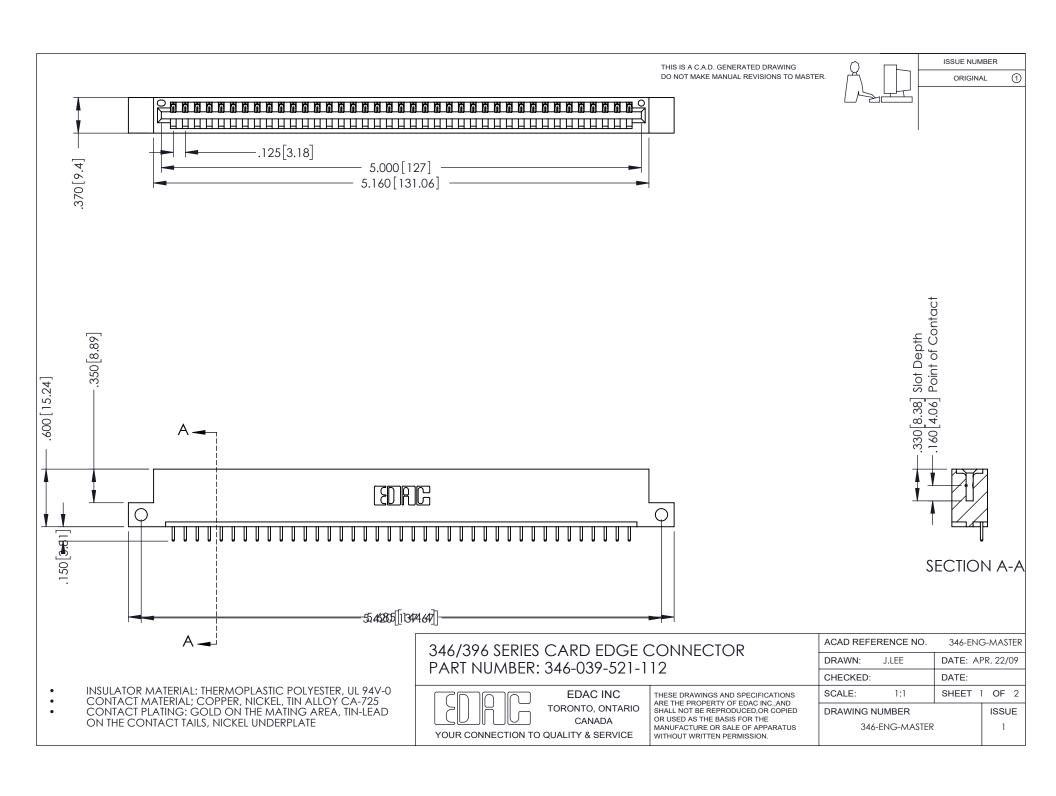

ISSUE NUMBER ORIGINAL 1

## **Contact Code 556**

INSULATOR MATERIAL: THERMOPLASTIC POLYESTER, UL 94V-0 CONTACT MATERIAL; COPPER, NICKEL, TIN ALLOY CA-725 CONTACT PLATING: GOLD ON THE MATING AREA, TIN-LEAD

ON THE CONTACT TAILS, NICKEL UNDERPLATE

## 346/396 SERIES CARD EDGE CONNECTOR CONTACT CODE 555,556,558,559,560 DIMENSIONS

YOUR CONNECTION TO QUALITY & SERVICE

**EDAC INC** TORONTO, ONTARIO CANADA

THESE DRAWINGS AND SPECIFICATIONS ARE THE PROPERTY OF EDAC INC.,AND SHALL NOT BE REPRODUCED, OR COPIED OR USED AS THE BASIS FOR THE MANUFACTURE OR SALE OF APPARATUS WITHOUT WRITTEN PERMISSION.

|  | ACAD REFERENCE NO. | 346-ENG-MASTER   |
|--|--------------------|------------------|
|  | DRAWN: J.LEE       | DATE: APR. 22/09 |
|  | CHECKED:           | DATE:            |
|  | SCALE: 1:1         | SHEET 2 OF 2     |
|  | DRAWING NUMBER     | ISSUE            |
|  | 346-ENG-MASTER     | 1                |