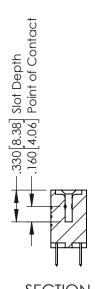

ISSUE NUMBER

ORIGINAL

1





- INSULATOR MATERIAL: THERMOPLASTIC POLYESTER, UL 94V-0 CONTACT MATERIAL; COPPER, NICKEL, TIN ALLOY CA-725 CONTACT PLATING: GOLD ON THE MATING AREA, TIN-LEAD
  - ON THE CONTACT TAILS, NICKEL UNDERPLATE

346/396 SERIES CARD EDGE CONNECTOR PART NUMBER: 346-022-520-204



**EDAC INC** TORONTO, ONTARIO CANADA

THESE DRAWINGS AND SPECIFICATIONS ARE THE PROPERTY OF EDAC INC.,AND SHALL NOT BE REPRODUCED, OR COPIED OR USED AS THE BASIS FOR THE MANUFACTURE OR SALE OF APPARATUS WITHOUT WRITTEN PERMISSION.

| ACAD REFERENCE N | O. 346-ENG-MASTER |
|------------------|-------------------|
| DRAWN: J.LEE     | DATE: APR. 22/09  |
| CHECKED:         | DATE:             |
| SCALE: 1:1       | SHEET 1 OF 2      |
| DRAWING NUMBER   | ISSUE             |

346-ENG-MASTER



SECTION A-A



ISSUE NUMBER ORIGINAL 1



## **Contact Code 555**

## **Contact Code 556**



INSULATOR MATERIAL: THERMOPLASTIC POLYESTER, UL 94V-0 CONTACT MATERIAL; COPPER, NICKEL, TIN ALLOY CA-725 CONTACT PLATING: GOLD ON THE MATING AREA, TIN-LEAD

ON THE CONTACT TAILS, NICKEL UNDERPLATE

## 346/396 SERIES CARD EDGE CONNECTOR CONTACT CODE 555,556,558,559,560 DIMENSIONS

YOUR CONNECTION TO QUALITY & SERVICE

**EDAC INC** TORONTO, ONTARIO CANADA

THESE DRAWINGS AND SPECIFICATIONS ARE THE PROPERTY OF EDAC INC.,AND SHALL NOT BE REPRODUCED, OR COPIED OR USED AS THE BASIS FOR THE MANUFACTURE OR SALE OF APPARATUS WITHOUT WRITTEN PERMISSION.

|   | ACAD REFERENCE NO. | 346-ENG-MASTER   |
|---|--------------------|------------------|
|   | DRAWN: J.LEE       | DATE: APR. 22/09 |
| ) | CHECKED: