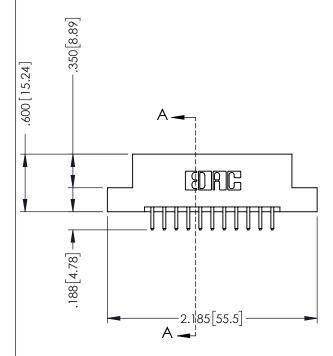

## 346/396 SERIES CARD EDGE CONNECTOR CONTACT CODE 555,556,558,559,560 DIMENSIONS

YOUR CONNECTION TO QUALITY & SERVICE

**EDAC INC** TORONTO, ONTARIO CANADA

THESE DRAWINGS AND SPECIFICATIONS ARE THE PROPERTY OF EDAC INC.,AND SHALL NOT BE REPRODUCED, OR COPIED OR USED AS THE BASIS FOR THE MANUFACTURE OR SALE OF APPARATUS WITHOUT WRITTEN PERMISSION.

|   | ACAD REFERENCE NO. | 346-ENG-MASTER   |
|---|--------------------|------------------|
|   | DRAWN: J.LEE       | DATE: APR. 22/09 |
| ) | CHECKED:           | DATE:            |
|   | SCALE: 1:1         | SHEET 2 OF 2     |
|   | DRAWING NUMBER     | ISSUE            |
|   | 346-ENG-MASTER     | 1                |