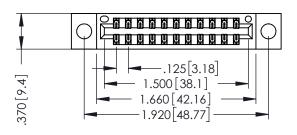

346/396 SERIES CARD EDGE CONNECTOR PART NUMBER: 346-022-520-204

**EDAC INC** TORONTO, ONTARIO CANADA

THESE DRAWINGS AND SPECIFICATIONS ARE THE PROPERTY OF EDAC INC.,AND SHALL NOT BE REPRODUCED, OR COPIED OR USED AS THE BASIS FOR THE MANUFACTURE OR SALE OF APPARATUS WITHOUT WRITTEN PERMISSION.

| ACAD REFERENCE N | O. 346-ENG-MASTER |
|------------------|-------------------|
| DRAWN: J.LEE     | DATE: APR. 22/09  |
| CHECKED:         | DATE:             |
| SCALE: 1:1       | SHEET 1 OF 2      |
| DRAWING NUMBER   | ISSUE             |