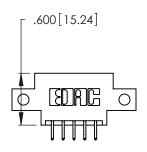

<u>Contact Dimensions:</u>
556-Extender Board Bend (Code 520 Contacts)
See Sheet 2 for Contact Code 555, 556, 558, 559, 560 Dimensions

THIS IS A C.A.D. GENERATED DRAWING DO NOT MAKE MANUAL REVISIONS TO MASTER.

CONTACT PLATING: GOLD ON THE MATING AREA, TIN-LEAD ON THE CONTACT TAILS, NICKEL UNDERPLATE

346/396 SERIES CARD EDGE CONNECTOR PART NUMBER: 346-010-556-812

YOUR CONNECTION TO QUALITY & SERVICE

**EDAC INC** TORONTO, ONTARIO CANADA