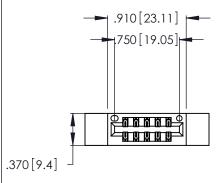

ISSUE NUMBER

ORIGINAL

1

Card Slot Accepts .054 [1.37] to .070 [1.78] Thick P.C. Board .330 [8.38] Card Slot .160 [4.07] Point of Contact

INSULATOR MATERIAL: THERMOPLASTIC POLYESTER, UL 94V-0 CONTACT MATERIAL; COPPER, NICKEL, TIN\_ALLOY CA-725

CONTACT PLATING: GOLD ON THE MATING AREA, TIN-LEAD ON THE CONTACT TAILS, NICKEL UNDERPLATE

346/396 SERIES CARD EDGE CONNECTOR PART NUMBER: 346-010-556-812

YOUR CONNECTION TO QUALITY & SERVICE

**EDAC INC** TORONTO, ONTARIO CANADA