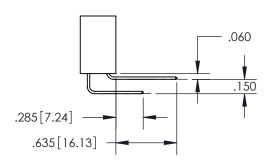

## **Contact Code 559**

Contact Code 560

- INSULATOR MATERIAL: THERMOPLASTIC POLYESTER, UL 94V-0
- DAP MATERIAL AVAILABLE UPON REQUEST
- CONTACT MATERIAL; COPPER ALLOY

CONTACT PLATING: GOLD ON THE MATING AREA, TIN PLATING ON THE CONTACT TAILS, NICKEL UNDERPLATE

\*FOR ALL OTHER SPECIFICATIONS REFER TO SHEET 3\*

## 345/395 SERIES CARD EDGE CONNECTOR CONTACT CODE 555,556,558,559,560 DIMENSIONS

**EDAC INC** TORONTO, ONTARIO CANADA

THESE DRAWINGS AND SPECIFICATIONS ARE THE PROPERTY OF EDAC INC.,AND SHALL NOT BE REPRODUCED, OR COPIED OR USED AS THE BASIS FOR THE MANUFACTURE OR SALE OF APPARATUS WITHOUT WRITTEN PERMISSION.