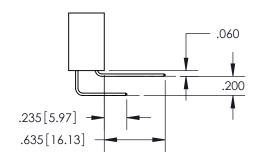

## **Contact Code 559**

Contact Code 560

- INSULATOR MATERIAL: THERMOPLASTIC POLYESTER, UL 94V-0
- DAP MATERIAL AVAILABLE UPON REQUEST
- CONTACT MATERIAL; COPPER ALLOY

CONTACT PLATING: GOLD ON THE MATING AREA, TIN PLATING ON THE CONTACT TAILS, NICKEL UNDERPLATE

\*FOR ALL OTHER SPECIFICATIONS REFER TO SHEET 3\*

## 345/395 SERIES CARD EDGE CONNECTOR CONTACT CODE 555,556,558,559,560 DIMENSIONS

**EDAC INC** TORONTO, ONTARIO CANADA

THESE DRAWINGS AND SPECIFICATIONS ARE THE PROPERTY OF EDAC INC.,AND SHALL NOT BE REPRODUCED, OR COPIED OR USED AS THE BASIS FOR THE MANUFACTURE OR SALE OF APPARATUS WITHOUT WRITTEN PERMISSION.