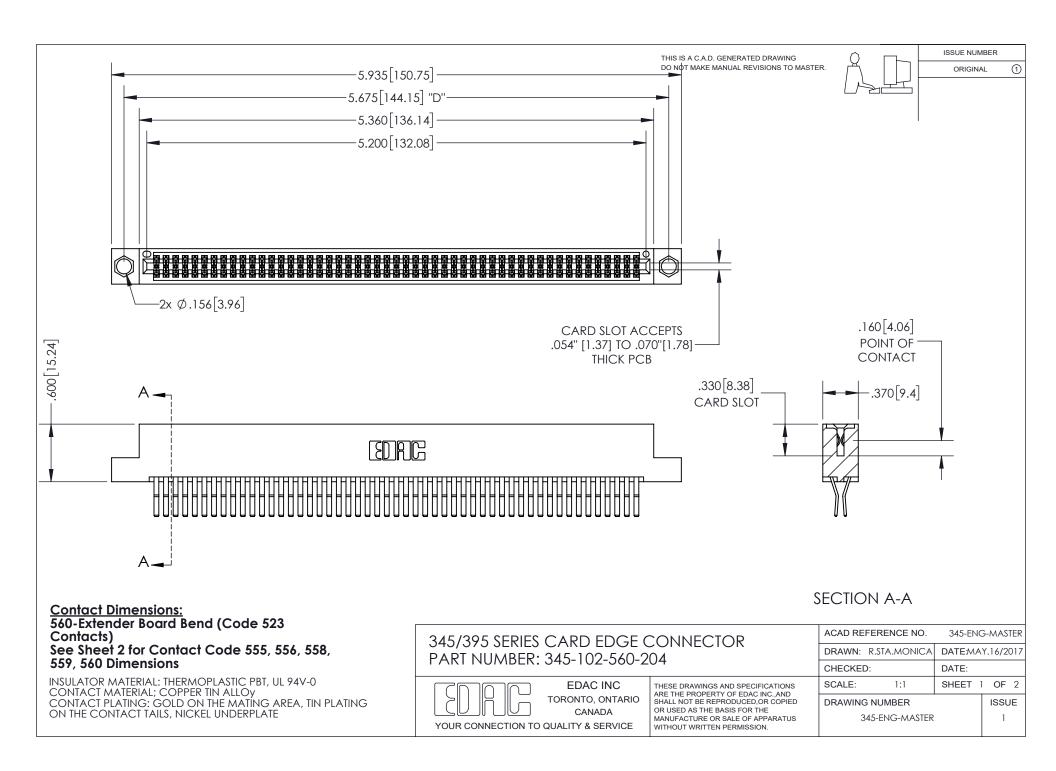

ISSUE NUMBER ORIGINAL

1

**Contact Code 558** 

\*FOR ALL OTHER SPECIFICATIONS REFER TO SHEET 3\*

## 345/395 SERIES CARD EDGE CONNECTOR CONTACT CODE 555,556,558,559,560 DIMENSIONS

**EDAC INC** TORONTO, ONTARIO CANADA

THESE DRAWINGS AND SPECIFICATIONS ARE THE PROPERTY OF EDAC INC.,AND SHALL NOT BE REPRODUCED, OR COPIED OR USED AS THE BASIS FOR THE MANUFACTURE OR SALE OF APPARATUS WITHOUT WRITTEN PERMISSION.