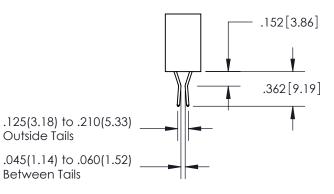

## **Contact Code 559**

Contact Code 560

- INSULATOR MATERIAL: THERMOPLASTIC POLYESTER, UL 94V-0
- DAP MATERIAL AVAILABLE UPON REQUEST
- CONTACT MATERIAL; COPPER ALLOY

CONTACT PLATING: GOLD ON THE MATING AREA, TIN PLATING ON THE CONTACT TAILS, NICKEL UNDERPLATE

\*FOR ALL OTHER SPECIFICATIONS REFER TO SHEET 3\*

## 345/395 SERIES CARD EDGE CONNECTOR CONTACT CODE 555,556,558,559,560 DIMENSIONS

**EDAC INC** TORONTO, ONTARIO CANADA

THESE DRAWINGS AND SPECIFICATIONS ARE THE PROPERTY OF EDAC INC.,AND SHALL NOT BE REPRODUCED, OR COPIED OR USED AS THE BASIS FOR THE MANUFACTURE OR SALE OF APPARATUS WITHOUT WRITTEN PERMISSION.