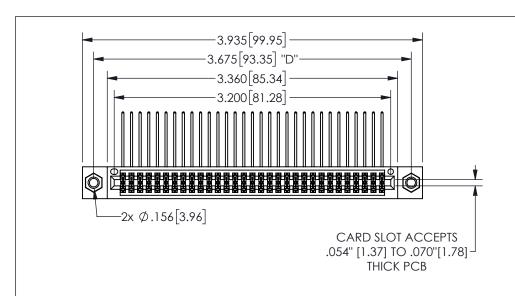

| 345/395 SERIES CARD EI | DGE CONNECTOR |
|------------------------|---------------|
| PART NUMBER: 345-062-  | -558-207      |

YOUR CONNECTION TO QUALITY & SERVICE

**EDAC INC** TORONTO, ONTARIO CANADA

ARE THE PROPERTY OF EDAC INC.,AND SHALL NOT BE REPRODUCED,OR COPIED OR USED AS THE BASIS FOR THE MANUFACTURE OR SALE OF APPARATUS WITHOUT WRITTEN PERMISSION.

THESE DRAWINGS AND SPECIFICATIONS

| ACAD REFERENCE NO.  | 345-ENG-MASTER   |
|---------------------|------------------|
| DRAWN: R.STA.MONICA | DATE:MAY.16/2017 |
| CHECKED:            | DATE:            |
| SCALE: NTS          | SHEET 1 OF 2     |
| DRAWING NUMBER      | ISSUE            |
| 345-ENG-MASTER      | 1                |