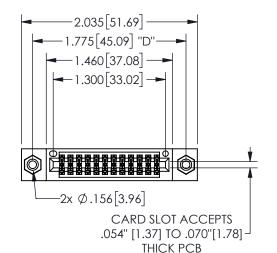

## <u>Contact Dimensions:</u> 500-Wire Hole .050x.025(1.27x0.64) - Tail LG=.260(6.60) .100 (2.54) Contact Spacing x .200 (5.08) Row Spacing

345/395 SERIES CARD EDGE CONNECTOR PART NUMBER: 345-024-500-808

.160 4.06 .330[8.38] POINT OF CARD SLOT CONTACT .370 9.4 .200 [5.08]

SECTION A-A

ISSUE NUMBER ORIGINAL

1

**Contact Code 558** 

Contact Code 559

**Contact Code 560** 

INSULATOR MATERIAL: THERMOPLASTIC POLYESTER, UL 94V-0 DAP MATERIAL AVAILABLE UPON REQUEST