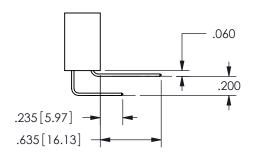

## <u>Contact Dimensions:</u> 500-Wire Hole .050x.025(1.27x0.64) - Tail LG=.260(6.60) .100 (2.54) Contact Spacing x .200 (5.08) Row Spacing

345/395 SERIES CARD EDGE CONNECTOR PART NUMBER: 345-024-500-808

.160 4.06 .330[8.38] POINT OF CARD SLOT CONTACT .370 9.4 .200 [5.08]

SECTION A-A

ISSUE NUMBER ORIGINAL

1

**Contact Code 558** 

Contact Code 559

**Contact Code 560** 

INSULATOR MATERIAL: THERMOPLASTIC POLYESTER, UL 94V-0 DAP MATERIAL AVAILABLE UPON REQUEST