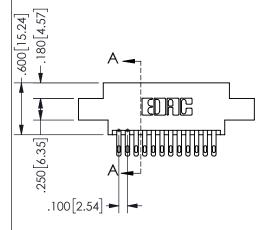

## <u>Contact Dimensions:</u> 500-Wire Hole .050x.025(1.27x0.64) - Tail LG=.260(6.60) .100 (2.54) Contact Spacing x .200 (5.08) Row Spacing

345/395 SERIES CARD EDGE CONNECTOR PART NUMBER: 345-024-500-808

.160 4.06 .330[8.38] POINT OF CARD SLOT CONTACT .370 9.4 .200 [5.08]

SECTION A-A

ISSUE NUMBER ORIGINAL

1

**Contact Code 558** 

Contact Code 559

**Contact Code 560** 

INSULATOR MATERIAL: THERMOPLASTIC POLYESTER, UL 94V-0 DAP MATERIAL AVAILABLE UPON REQUEST