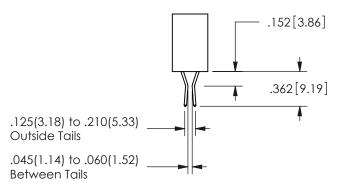

## <u>Contact Dimensions:</u> 500-Wire Hole .050x.025(1.27x0.64) - Tail LG=.260(6.60) .100 (2.54) Contact Spacing x .200 (5.08) Row Spacing

345/395 SERIES CARD EDGE CONNECTOR PART NUMBER: 345-024-500-808

.160 4.06 .330[8.38] POINT OF CARD SLOT CONTACT .370 9.4 .200 [5.08]

SECTION A-A

ISSUE NUMBER ORIGINAL

1

**Contact Code 558** 

Contact Code 559

**Contact Code 560** 

INSULATOR MATERIAL: THERMOPLASTIC POLYESTER, UL 94V-0 DAP MATERIAL AVAILABLE UPON REQUEST