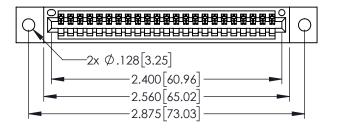

| 345/395 SERIES CARD EDGE CONNECTOR PART NUMBER: 345-023-523-402 |                                                                                                                                                                                                 | acad reference no. 345-eng-master |               |                 |           |
|-----------------------------------------------------------------|-------------------------------------------------------------------------------------------------------------------------------------------------------------------------------------------------|-----------------------------------|---------------|-----------------|-----------|
|                                                                 |                                                                                                                                                                                                 | DRAWN:                            | R.STA.MONICA  | DATE: <b>MA</b> | Y.16/2017 |
|                                                                 |                                                                                                                                                                                                 | CHECKE                            | D:            | DATE:           |           |
| TORONTO, ONTARIO                                                | THESE DRAWINGS AND SPECIFICATIONS ARE THE PROPERTY OF EDAC INC.,AND SHALL NOT BE REPRODUCED,OR COPIED OR USED AS THE BASIS FOR THE MANUFACTURE OR SALE OF APPARATUS WITHOUT WRITTEN PERMISSION. | SCALE:                            | 1:1           | SHEET 1         | OF 2      |
|                                                                 |                                                                                                                                                                                                 | DRAWING                           | NUMBER        |                 | ISSUE     |
|                                                                 |                                                                                                                                                                                                 | 3                                 | 45-ENG-MASTER |                 | 1         |
|                                                                 |                                                                                                                                                                                                 |                                   |               |                 |           |