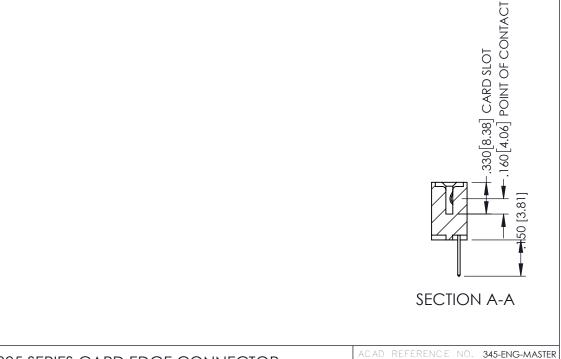

| 345/395 SERIES CARD EDGE CONNECTOR PART NUMBER: 345-023-523-402 |                                                                                                                                                                                                 | acad reference no. 345-eng-master |               |                 |           |
|-----------------------------------------------------------------|-------------------------------------------------------------------------------------------------------------------------------------------------------------------------------------------------|-----------------------------------|---------------|-----------------|-----------|
|                                                                 |                                                                                                                                                                                                 | DRAWN:                            | R.STA.MONICA  | DATE: <b>MA</b> | Y.16/2017 |
|                                                                 |                                                                                                                                                                                                 | CHECKE                            | D:            | DATE:           |           |
| TORONTO, ONTARIO                                                | THESE DRAWINGS AND SPECIFICATIONS ARE THE PROPERTY OF EDAC INC.,AND SHALL NOT BE REPRODUCED,OR COPIED OR USED AS THE BASIS FOR THE MANUFACTURE OR SALE OF APPARATUS WITHOUT WRITTEN PERMISSION. | SCALE:                            | 1:1           | SHEET 1         | OF 2      |
|                                                                 |                                                                                                                                                                                                 | DRAWING                           | NUMBER        |                 | ISSUE     |
|                                                                 |                                                                                                                                                                                                 | 3                                 | 45-ENG-MASTER |                 | 1         |
|                                                                 |                                                                                                                                                                                                 |                                   |               |                 |           |