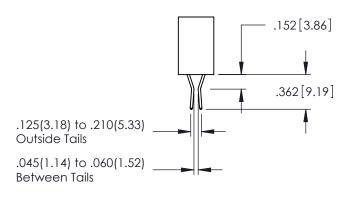

<u>Contact Dimensions:</u>
523-P.C. Tail .025 Sq.(0.64 Sq.) - Tail LG=.390(9.91)
.100 (2.54) Contact Spacing x .200 (5.08) Row Spacing

1

- INSULATOR MATERIAL: THERMOPLASTIC PBT BLACK, UL 94V-0
- CONTACT MATERIAL; COPPER TIN ALLOY CONTACT PLATING: GOLD ON THE MATING AREA, TIN PLATING ON THE CONTACT TAILS, NICKEL UNDERPLATE