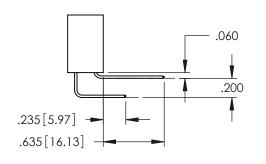

**Contact Code 558** 

Contact Code 559

Contact Code 560

INSULATOR MATERIAL: THERMOPLASTIC POLYESTER, UL 94V-0

DAP MATERIAL AVAILABLE UPON REQUEST

CONTACT MATERIAL; COPPER ALLOY CONTACT PLATING: GOLD ON THE MATING AREA, TIN PLATING ON THE CONTACT TAILS, NICKEL UNDERPLATE