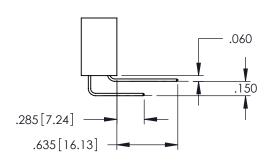

**Contact Code 558** 

Contact Code 559

Contact Code 560

INSULATOR MATERIAL: THERMOPLASTIC POLYESTER, UL 94V-0

DAP MATERIAL AVAILABLE UPON REQUEST

CONTACT MATERIAL; COPPER ALLOY CONTACT PLATING: GOLD ON THE MATING AREA, TIN PLATING ON THE CONTACT TAILS, NICKEL UNDERPLATE