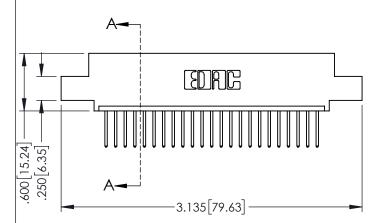

| 345/395 SERIES CARD EDGE CONNECTOR PART NUMBER: 345-023-523-402 |                                                                                                                                                                                                 | acad reference no. 345-eng-master |               |                 |           |
|-----------------------------------------------------------------|-------------------------------------------------------------------------------------------------------------------------------------------------------------------------------------------------|-----------------------------------|---------------|-----------------|-----------|
|                                                                 |                                                                                                                                                                                                 | DRAWN:                            | R.STA.MONICA  | DATE: <b>MA</b> | Y.16/2017 |
|                                                                 |                                                                                                                                                                                                 | CHECKE                            | D:            | DATE:           |           |
| TORONTO, ONTARIO                                                | THESE DRAWINGS AND SPECIFICATIONS ARE THE PROPERTY OF EDAC INC.,AND SHALL NOT BE REPRODUCED,OR COPIED OR USED AS THE BASIS FOR THE MANUFACTURE OR SALE OF APPARATUS WITHOUT WRITTEN PERMISSION. | SCALE:                            | 1:1           | SHEET 1         | OF 2      |
|                                                                 |                                                                                                                                                                                                 | DRAWING                           | NUMBER        |                 | ISSUE     |
|                                                                 |                                                                                                                                                                                                 | 3                                 | 45-ENG-MASTER |                 | 1         |
|                                                                 |                                                                                                                                                                                                 |                                   |               |                 |           |