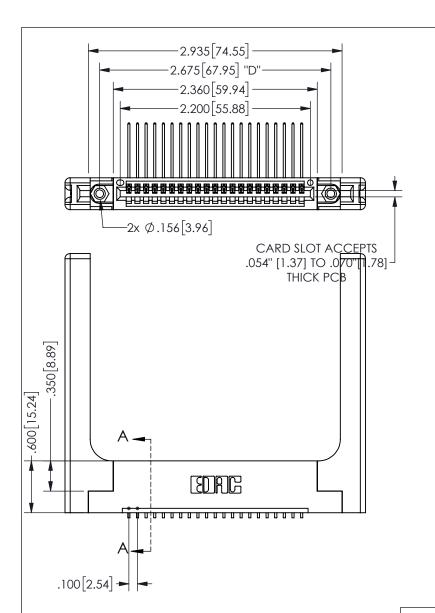

THIS IS A C.A.D. GENERATED DRAWING DO NOT MAKE MANUAL REVISIONS TO MASTER.

ISSUE NUMBER

1

ORIGINAL

.160 4.06 .330[8.38] POINT OF CARD SLOT CONTACT .370 9.4

<u>Contact Dimensions:</u>
559-90 Degree Bend (Code 541 Contacts)
See Sheet 2 for Contact Code 555, 556, 558, 559, 560 **Dimensions** 

345/395 SERIES CARD EDGE CONNECTOR PART NUMBER: 345-021-559-158

YOUR CONNECTION TO QUALITY & SERVICE

**EDAC INC** TORONTO, ONTARIO CANADA

ARE THE PROPERTY OF EDAC INC.,AND SHALL NOT BE REPRODUCED, OR COPIED OR USED AS THE BASIS FOR THE MANUFACTURE OR SALE OF APPARATUS WITHOUT WRITTEN PERMISSION.

THESE DRAWINGS AND SPECIFICATIONS

| ACAD REFERENCE NO. 345-ENG-MASTER |                  |  |  |
|-----------------------------------|------------------|--|--|
| DRAWN: R.STA.MONICA               | DATE:MAY.16/2017 |  |  |
| CHECKED:                          | DATE:            |  |  |
| SCALE: NTS                        | SHEET 1 OF 2     |  |  |
| DRAWING NUMBER                    | ISSUE            |  |  |
| 345-ENG-MASTER                    | 1                |  |  |