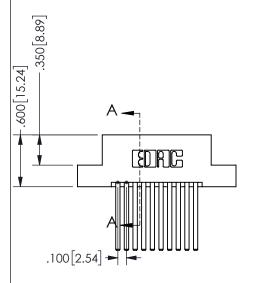

THIS IS A C.A.D. GENERATED DRAWING DO NOT MAKE MANUAL REVISIONS TO MASTER.

ISSUE NUMBER

ORIGINAL

<u>Contact Dimensions:</u> 544-Wire Wrap .050x.025(1.27x0.64) - Tail LG=.750(19.05)

.100 (2.54) Contact Spacing x .200 (5.08) Row Spacing

|  | SECTION A-A        |                |                |           |  |
|--|--------------------|----------------|----------------|-----------|--|
|  | ACAD REFERENCE NO. |                | 345-ENG-MASTER |           |  |
|  | DRAWN:             | R.STA.MONICA   | DATEMA         | Y.16/2017 |  |
|  | CHECKED:           |                | DATE:          |           |  |
|  | SCALE:             | NTS            | SHEET          | OF 2      |  |
|  | DRAWING NUMBER     |                |                | ISSUE     |  |
|  | 3                  | 345-ENG-MASTER |                | 1         |  |
|  |                    |                |                |           |  |