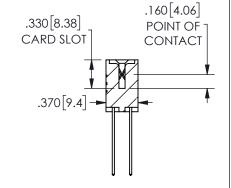

ISSUE NUMBER ORIGINAL

1

**Contact Code 558** 

Contact Code 559

Contact Code 560

INSULATOR MATERIAL: THERMOPLASTIC POLYESTER, UL 94V-0 DAP MATERIAL AVAILABLE UPON REQUEST

CONTACT MATERIAL; COPPER ALLOY CONTACT PLATING: GOLD ON THE MATING AREA, TIN PLATING ON THE CONTACT TAILS, NICKEL UNDERPLATE

345/395 SERIES CARD EDGE CONNECTOR CONTACT CODE 555,556,558,559,560 DIMENSIONS

YOUR CONNECTION TO QUALITY & SERVICE

**EDAC INC** TORONTO, ONTARIO CANADA

THESE DRAWINGS AND SPECIFICATIONS ARE THE PROPERTY OF EDAC INC.,AND SHALL NOT BE REPRODUCED, OR COPIED OR USED AS THE BASIS FOR THE MANUFACTURE OR SALE OF APPARATUS WITHOUT WRITTEN PERMISSION.