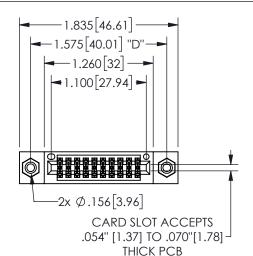

## 345/395 SERIES CARD EDGE CONNECTOR PART NUMBER: 345-020-544-208

YOUR CONNECTION TO QUALITY & SERVICE

**EDAC INC** TORONTO, ONTARIO CANADA

THESE DRAWINGS AND SPECIFICATIONS ARE THE PROPERTY OF EDAC INC.,AND SHALL NOT BE REPRODUCED, OR COPIED OR USED AS THE BASIS FOR THE MANUFACTURE OR SALE OF APPARATUS WITHOUT WRITTEN PERMISSION.

THIS IS A C.A.D. GENERATED DRAWING DO NOT MAKE MANUAL REVISIONS TO MASTER.

ISSUE NUMBER

ORIGINAL

<u>Contact Dimensions:</u> 544-Wire Wrap .050x.025(1.27x0.64) - Tail LG=.750(19.05)

.100 (2.54) Contact Spacing x .200 (5.08) Row Spacing