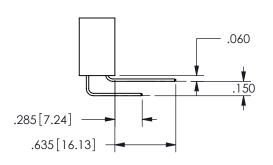

ISSUE NUMBER ORIGINAL

1

**Contact Code 558** 

Contact Code 559

Contact Code 560

INSULATOR MATERIAL: THERMOPLASTIC POLYESTER, UL 94V-0 DAP MATERIAL AVAILABLE UPON REQUEST

CONTACT MATERIAL; COPPER ALLOY CONTACT PLATING: GOLD ON THE MATING AREA, TIN PLATING ON THE CONTACT TAILS, NICKEL UNDERPLATE

345/395 SERIES CARD EDGE CONNECTOR CONTACT CODE 555,556,558,559,560 DIMENSIONS

YOUR CONNECTION TO QUALITY & SERVICE

**EDAC INC** TORONTO, ONTARIO CANADA

THESE DRAWINGS AND SPECIFICATIONS ARE THE PROPERTY OF EDAC INC.,AND SHALL NOT BE REPRODUCED, OR COPIED OR USED AS THE BASIS FOR THE MANUFACTURE OR SALE OF APPARATUS WITHOUT WRITTEN PERMISSION.