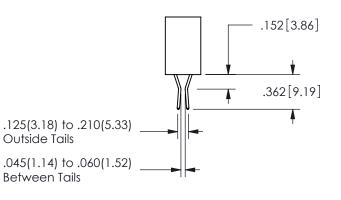

ISSUE NUMBER ORIGINAL

1

**Contact Code 558** 

Contact Code 559

Contact Code 560

INSULATOR MATERIAL: THERMOPLASTIC POLYESTER, UL 94V-0 DAP MATERIAL AVAILABLE UPON REQUEST

CONTACT MATERIAL; COPPER ALLOY CONTACT PLATING: GOLD ON THE MATING AREA, TIN PLATING ON THE CONTACT TAILS, NICKEL UNDERPLATE