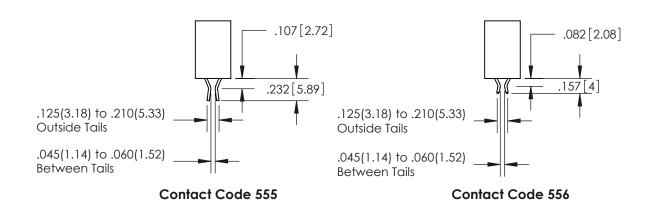

## 345/395 SERIES CARD EDGE CONNECTOR CONTACT CODE 555,556,558,559,560 DIMENSIONS

YOUR CONNECTION TO QUALITY & SERVICE

**EDAC INC** TORONTO, ONTARIO CANADA

THESE DRAWINGS AND SPECIFICATIONS ARE THE PROPERTY OF EDAC INC.,AND SHALL NOT BE REPRODUCED, OR COPIED OR USED AS THE BASIS FOR THE MANUFACTURE OR SALE OF APPARATUS WITHOUT WRITTEN PERMISSION.