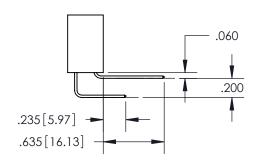

ISSUE NUMBER ORIGINAL

1

**Contact Code 558** 

\*FOR ALL OTHER SPECIFICATIONS REFER TO SHEET 3\*