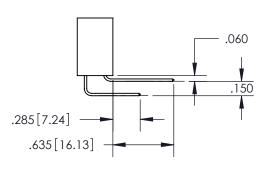

## Contact Code 559

**Contact Code 560** 

- INSULATOR MATERIAL: THERMOPLASTIC POLYESTER, UL 94V-0
- DAP MATERIAL AVAILABLE UPON REQUEST
- CONTACT MATERIAL; COPPER ALLOY

CONTACT PLATING: GOLD ON THE MATING AREA, TIN PLATING ON THE CONTACT TAILS, NICKEL UNDERPLATE

\*FOR ALL OTHER SPECIFICATIONS REFER TO SHEET 3\*