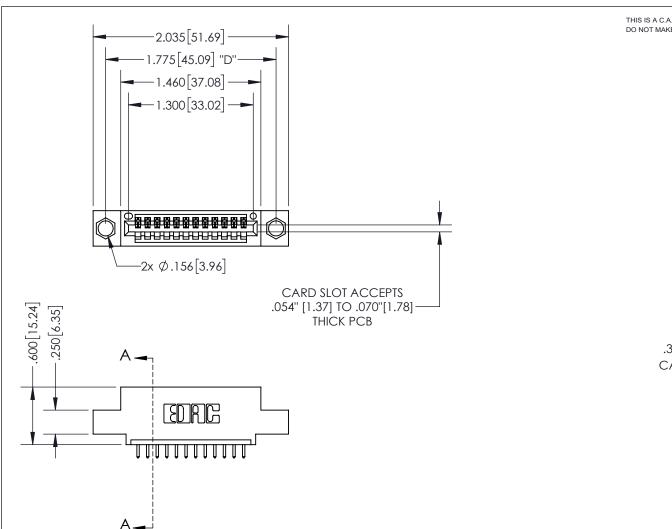

THIS IS A C.A.D. GENERATED DRAWING DO NOT MAKE MANUAL REVISIONS TO MASTER.

ISSUE NUMBER ORIGINAL

1

.160 4.06 POINT OF CONTACT .330 [8.38] -.370[9.4] **CARD SLOT** 

## SECTION A-A

**Contact Dimensions:** 521-P.C. Tail .025 Sq.(0.64 Sq.) - Tail LG=.150(3.81) .100 (2.54) Contact Spacing x .200 (5.08) Row Spacing

INSULATOR MATERIAL: THERMOPLASTIC PBT, UL 94V-0 CONTACT MATERIAL; COPPER TIN ALLOY CONTACT PLATING: GOLD ON THE MATING AREA, TIN PLATING ON THE CONTACT TAILS, NICKEL UNDERPLATE

345/395 SERIES CARD EDGE CONNECTOR PART NUMBER: 345-012-521-404

YOUR CONNECTION TO QUALITY & SERVICE

**EDAC INC** TORONTO, ONTARIO CANADA

THESE DRAWINGS AND SPECIFICATIONS ARE THE PROPERTY OF EDAC INC.,AND SHALL NOT BE REPRODUCED, OR COPIED OR USED AS THE BASIS FOR THE MANUFACTURE OR SALE OF APPARATUS WITHOUT WRITTEN PERMISSION.

| ACAD REFERENCE NO.  |        | 345-ENG-MASTER  |       |
|---------------------|--------|-----------------|-------|
| DRAWN: R.STA.MONICA |        | DATEMAY.16/2017 |       |
| CHECKED:            |        | DATE:           |       |
| SCALE:              | 1:1    | SHEET           | OF 2  |
| DRAWING             | NUMBER |                 | ISSUE |
| 345-ENG-MASTER      |        |                 | 1     |