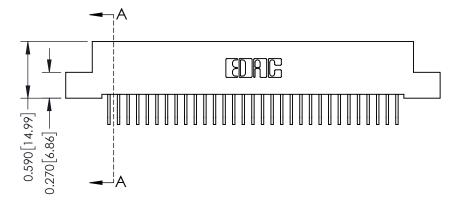

## **See Accompanying Pages for:**

- **Contact Bend Details**
- **Mounting Options**

342 / 392 Card Edge Connector Part Number: 342-031-558-104

YOUR CONNECTION TO QUALITY & SERVICE

342 ENG MASTER J.LEE DATE: OCT. 06/09 SHEET 1 OF 3