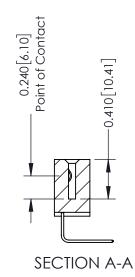

**Mounting Option** 

04-.156 (3.96) Dia. Mounting Holes

**Contact Detail** 

558-90 Degree Bend (Code 541 Contacts) .100 [2.54] Contact Spacing x .200 [5.08] Row Spacing