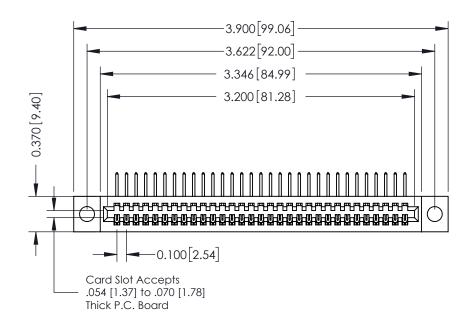

## **See Accompanying Pages for:**

- **Contact Bend Details**
- **Mounting Options**

342 / 392 Card Edge Connector Part Number: 342-031-558-104

YOUR CONNECTION TO QUALITY & SERVICE

342 ENG MASTER J.LEE DATE: OCT. 06/09 SHEET 1 OF 3