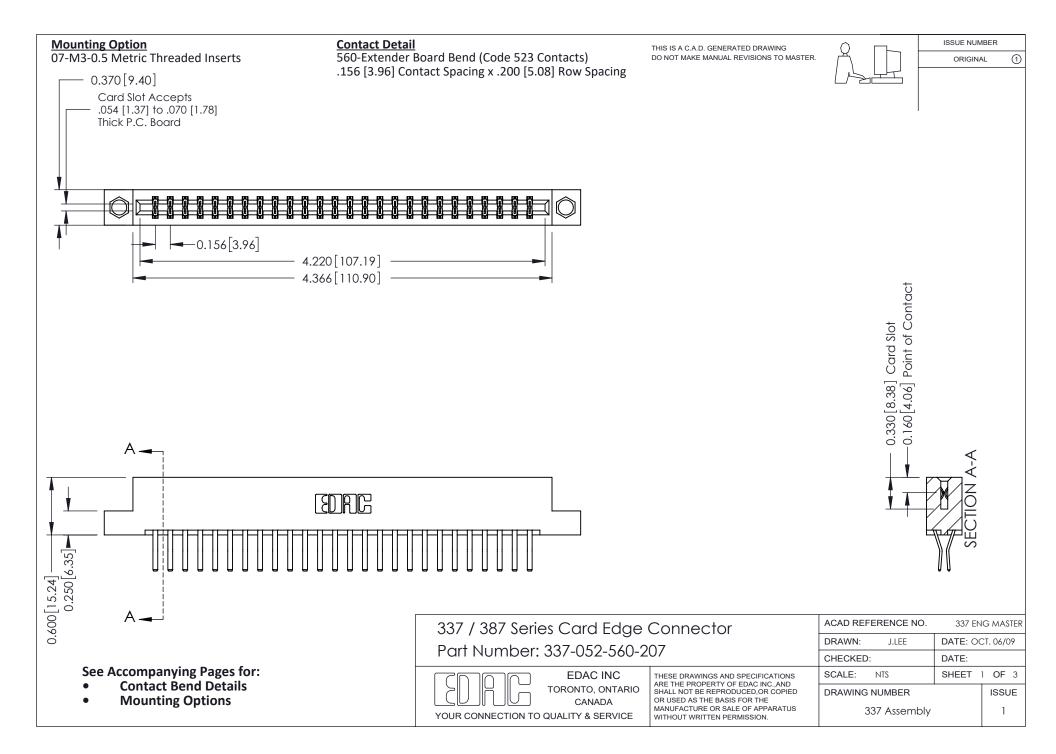

ISSUE NUMBER

ORIGINAL

1

| 337 / 387 Series Card Edge Connector<br>Contact Bend Detail           |                                                                                                                                                                                                  | ACAD REFERENCE NO. 337 E |                  | G MASTER      |
|-----------------------------------------------------------------------|--------------------------------------------------------------------------------------------------------------------------------------------------------------------------------------------------|--------------------------|------------------|---------------|
|                                                                       |                                                                                                                                                                                                  | DRAWN: J.LEE             | DATE: OCT. 06/09 |               |
|                                                                       |                                                                                                                                                                                                  | CHECKED: DATE:           |                  |               |
| EDAC INC TORONTO, ONTARIO CANADA YOUR CONNECTION TO QUALITY & SERVICE | THESE DRAWINGS AND SPECIFICATIONS ARE THE PROPERTY OF EDAC INC.,AND SHALL NOT BE REPRODUCED, OR COPIED OR USED AS THE BASIS FOR THE MANUFACTURE OR SALE OF APPARATUS WITHOUT WRITTEN PERMISSION. | SCALE: NTS               | SHEET            | 2 <b>OF</b> 3 |
|                                                                       |                                                                                                                                                                                                  | DRAWING NUMBER           |                  | ISSUE         |
|                                                                       |                                                                                                                                                                                                  | 337 Assembly             |                  | 1             |