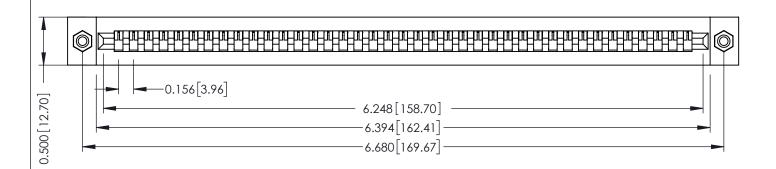

**Mounting Option** #4-40 Unified Threaded Inserts **Contact Detail** 

Wire Wrap .046x.013(1.17x0.33) - Tail LG=.708(17.98) .156 [3.96] Contact Spacing x .200 [5.08] Row Spacing

THIS IS A C.A.D. GENERATED DRAWING DO NOT MAKE MANUAL REVISIONS TO MASTER.

307 / 357 Card Edge Connector Part Number: 307-039-445-108

**EDAC INC** TORONTO, ONTARIO CANADA

THESE DRAWINGS AND SPECIFICATIONS ARE THE PROPERTY OF EDAC INC., AND SHALL NOT BE REPRODUCED, OR COPIED OR USED AS THE BASIS FOR THE MANUFACTURE OR SALE OF APPARATUS WITHOUT WRITTEN PERMISSION.

| ACAD REFERENCE NO. | 307 ENG MASTER   |
|--------------------|------------------|
| DRAWN: J.LEE       | DATE: AUG. 11/09 |
| CHECKED:           | DATE:            |
| SCALE: NTS         | SHEET 1 OF 3     |
| DRAWING NUMBER     | ISSUE            |