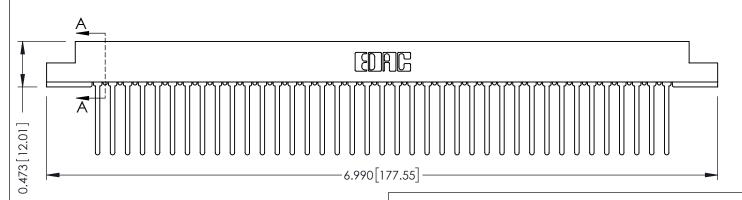

## **SECTION A-A**

.175 [4.45] Point of Contact (FROM BTM OF SLOT) Card Slot Accepts .054 [1.37]

to .070 [1.78] Thick P.C. Board

**See Accompanying Pages for:** 

- **Contact Bend Details**
- **Mounting Options**

307 Assembly