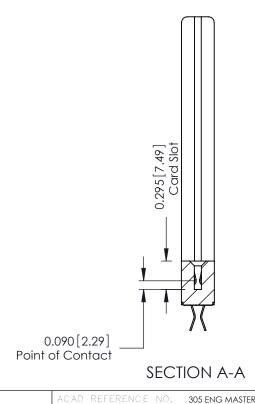

**Mounting Option Contact Detail** 555-Extender Board Bend (Code 500 Contacts) 58-.468 (11.89) Offset Card Guides .156 [3.96] Contact Spacing x .140 [3.56] Row Spacing — 0.343[8.71] Card Slot Accepts .054 (1.37) to .070 (1.78) Thick P.C. Board 0.156 3.96 - 1.880 [47.75] -2.026 [51.46] -2.312[58.72] 3.158[80.21] EDRG 0.460[11.68] 2.622 66.60 305 / 315 / 355 Card Edge Connector Part Number: 305-022-555-258 **See Accompanying Page for: Mounting Options** 