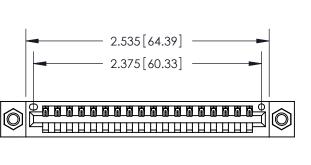

THIS IS A C.A.D. GENERATED DRAWING DO NOT MAKE MANUAL REVISIONS TO MASTER.

| 846/896 SERIES HIGH TEM | P CARD EDGE CONNECTOR |
|-------------------------|-----------------------|
| PART NUMBER: 896-018-5  | 26-607                |