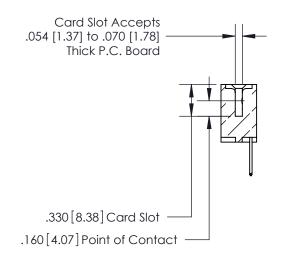

**Contact Code 560** 

INSULATOR MATERIAL: THERMOPLASTIC POLYESTER, UL 94V-0 CONTACT MATERIAL; COPPER, NICKEL, TIN ALLOY CA-725 CONTACT PLATING: GOLD ON THE MATING AREA, TIN-LEAD ON THE CONTACT TAILS, NICKEL UNDERPLATE

**Contact Code 558** 

## 846/896 SERIES HIGH TEMP CARD EDGE CONNECTOR CONTACT CODE 555,556,558,559,560 DIMENSIONS

.150 [3.81]

YOUR CONNECTION TO QUALITY & SERVICE

**Contact Code 559** 

**EDAC INC** TORONTO, ONTARIO CANADA

THESE DRAWINGS AND SPECIFICATIONS ARE THE PROPERTY OF EDAC INC.,AND SHALL NOT BE REPRODUCED, OR COPIED OR USED AS THE BASIS FOR THE MANUFACTURE OR SALE OF APPARATUS WITHOUT WRITTEN PERMISSION.