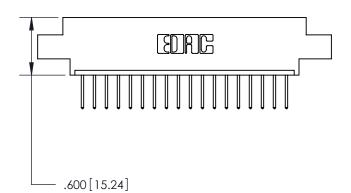

THIS IS A C.A.D. GENERATED DRAWING DO NOT MAKE MANUAL REVISIONS TO MASTER.

| 846/896 SERIES HIGH TEM | P CARD EDGE CONNECTOR |
|-------------------------|-----------------------|
| PART NUMBER: 896-018-5  | 26-607                |