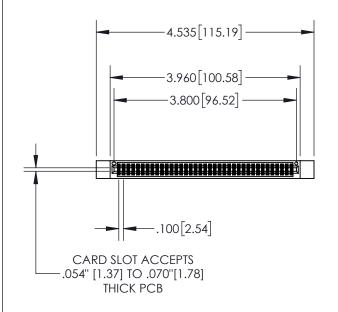

| 845/895 SERIES HIGH TEMP CARD EDGE CONNEC | TOR |
|-------------------------------------------|-----|
| PART NUMBER: 895-074-521-812              |     |

| ACAD REFERENCE NO. 845-ENG-MASIER |                  |  |
|-----------------------------------|------------------|--|
| DRAWN: R.STA.MONICA               | DATE:MAY.16/2017 |  |
| CHECKED:                          | DATE:            |  |
| SCALE: 1:2                        | SHEET 1 OF 2     |  |
| DRAWING NUMBER                    | ISSUE            |  |
| 845-ENG-MASTER                    | 1                |  |