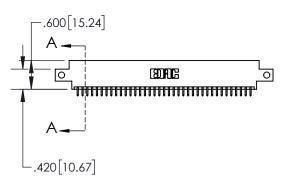

1

| .330[8.38]<br>CARD SLOT                    |  |  |  |  |
|--------------------------------------------|--|--|--|--|
| .370[9.40]                                 |  |  |  |  |
| SECTION A-A                                |  |  |  |  |
| 150 3.8 .160 [4.06]<br>POINT OF<br>CONTACT |  |  |  |  |
| .200[5.08]                                 |  |  |  |  |