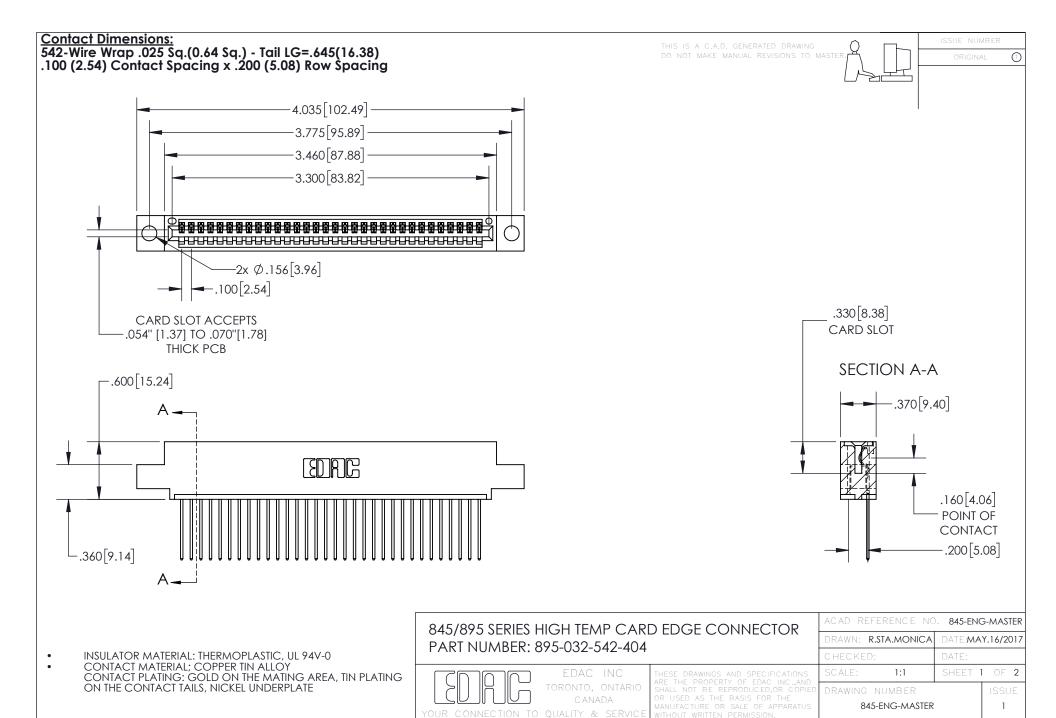

INSULATOR MATERIAL: THERMOPLASTIC POLYESTER, UL 94V-0 DAP MATERIAL AVAILABLE UPON REQUEST

**Contact Code 558** 

CONTACT MATERIAL; COPPER ALLOY CONTACT PLATING: GOLD ON THE MATING AREA, TIN PLATING ON THE CONTACT TAILS, NICKEL UNDERPLATE

## 845/895 SERIES HIGH TEMP CARD EDGE CONNECTOR CONTACT CODE 555,556,558,559,560 DIMENSIONS

YOUR CONNECTION TO QUALITY & SERVICE

Contact Code 559

|   | ACAD REFERENCE NO. 845-ENG-MASTER |                  |  |
|---|-----------------------------------|------------------|--|
|   | DRAWN: R.STA.MONICA               | DATE:MAY.16/2017 |  |
|   | CHECKED:                          | DATE:            |  |
|   | SCALE: 1:1                        | SHEET 2 OF 2     |  |
| D | DRAWING NUMBER                    | ISSUE            |  |