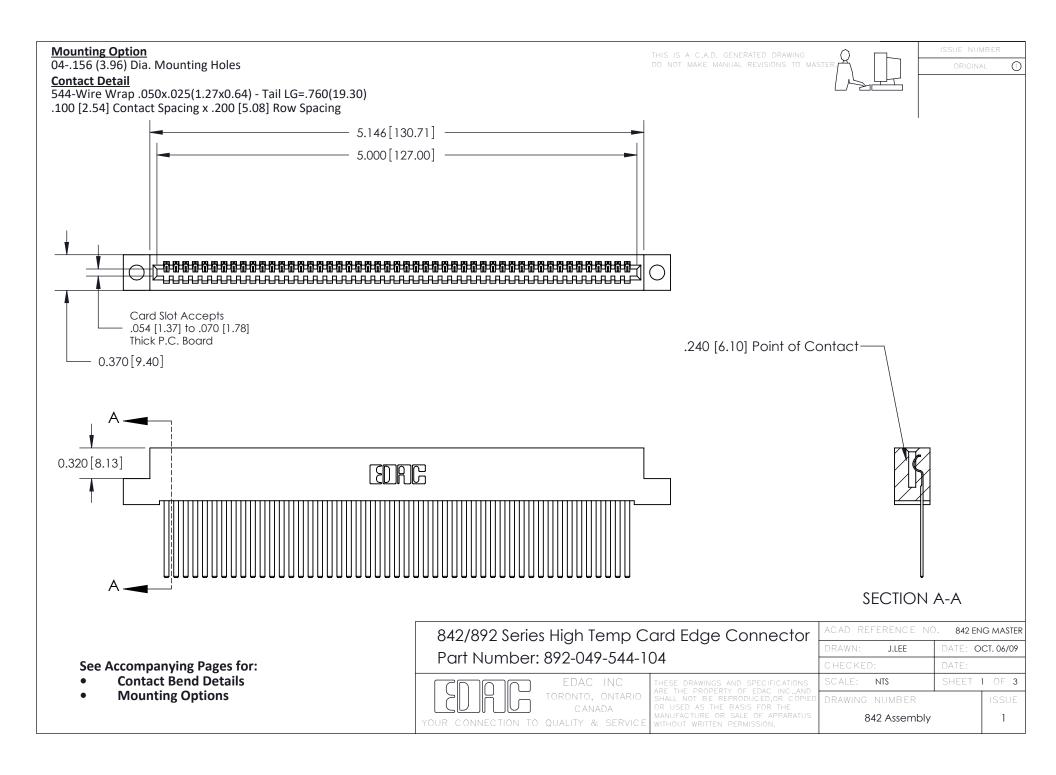

THIS IS A C.A.D. GENERATED DRAWING DO NOT MAKE MANUAL REVISIONS TO MASTER

ORIGINAL (1)



| 842/892 Series High Temp Card Edge Connector<br>Contact Bend Detail |                                                                                                 | ACAD REFERENCE NO. 842 ENG MASTER |             |                  |        |
|---------------------------------------------------------------------|-------------------------------------------------------------------------------------------------|-----------------------------------|-------------|------------------|--------|
|                                                                     |                                                                                                 | DRAWN:                            | J.LEE