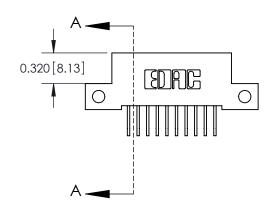

**Mounting Option** 

12-.128 (3.25) Dia. Side Mounting Holes

THIS IS A C.A.D. GENERATED DRAWING DO NOT MAKE MANUAL REVISIONS TO MASTER

ISSUE NUMBER

ORIGINAL

1

| 842/892 Series High Temp Card Edge Co<br>Mounting Options  | DRAWN: J.LEE DATE: OCT. 06/09  CHECKED: DATE: |
|------------------------------------------------------------|-----------------------------------------------|
| EDAC INC THESE DRAWINGS AND S ARE THE PROPERTY OF          |                                               |
|                                                            | DUCED,OR COPIED DRAWING NUMBER ISSUE          |
| YOUR CONNECTION TO QUALITY & SERVICE WITHOUT WRITTEN PERMI |                                               |