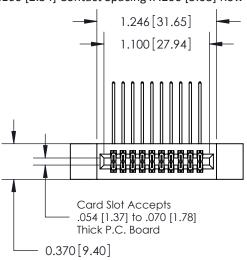

## **Contact Detail**

558-90 Degree Bend (Code 541 Contacts)

.100 [2.54] Contact Spacing x .200 [5.08] Row Spacing

**See Accompanying Pages for:** 

- **Contact Bend Details**
- **Mounting Options**

.240 [6.10] Point of Contact-

842/892 Series High Temp Card Edge Connector Part Number: 892-020-558-212

YOUR CONNECTION TO QUALITY & SERVICE

842 ENG MASTER J.LEE DATE: OCT. 06/09 SHEET 1 OF 3 NTS

SECTION A-A

842 Assembly

THIS IS A C.A.D. GENERATED DRAWING DO NOT MAKE MANUAL REVISIONS TO MASTER