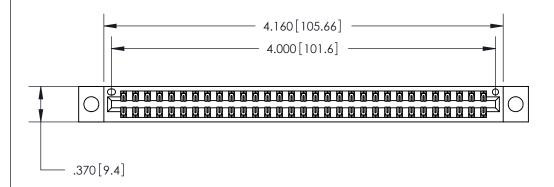

ISSUE NUMBER

ORIGINAL

Card Slot Accepts .054 [1.37] to .070 [1.78] Thick P.C. Board .330 [8.38] Card Slot .160 [4.07] Point of Contact -

.600 [15.24]

INSULATOR MATERIAL: THERMOPLASTIC POLYESTER, UL 94V-0 CONTACT MATERIAL; COPPER, NICKEL, TIN ALLOY CA-725 CONTACT PLATING: GOLD ON THE MATING AREA, TIN-LEAD

ON THE CONTACT TAILS, NICKEL UNDERPLATE

846/896 SERIES HIGH TEMP CARD EDGE CONNECTOR PART NUMBER: 846-062-521-804

YOUR CONNECTION TO QUALITY & SERVICE

**EDAC INC** TORONTO, ONTARIO CANADA

THESE DRAWINGS AND SPECIFICATIONS ARE THE PROPERTY OF EDAC INC.,AND SHALL NOT BE REPRODUCED, OR COPIED OR USED AS THE BASIS FOR THE MANUFACTURE OR SALE OF APPARATUS WITHOUT WRITTEN PERMISSION.