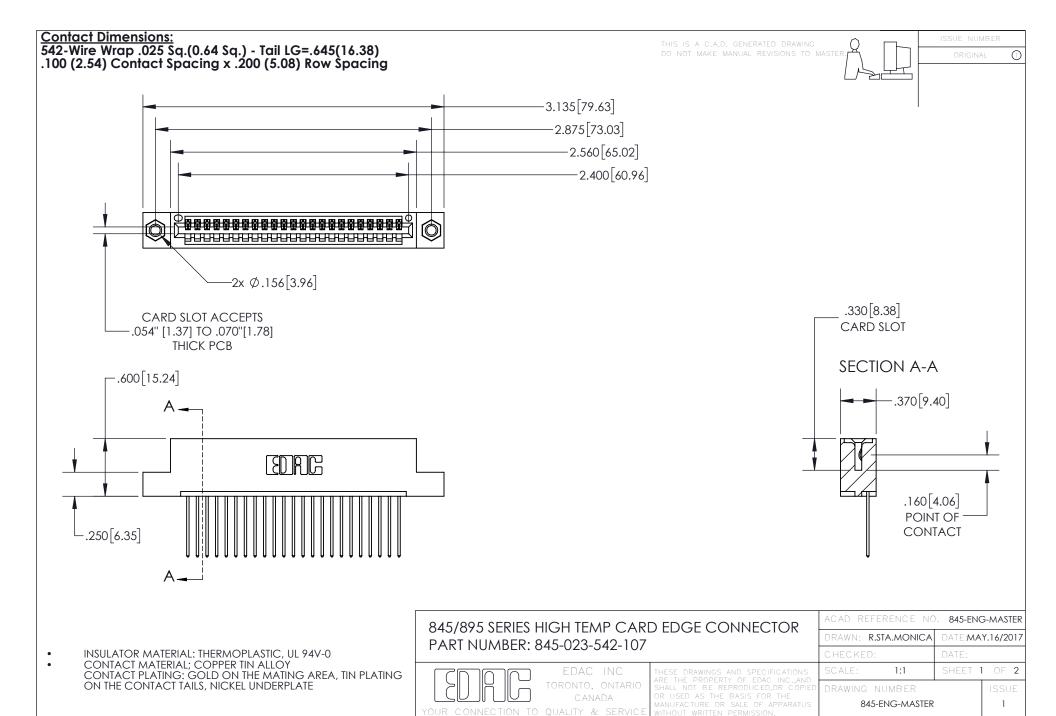

- INSULATOR MATERIAL: THERMOPLASTIC POLYESTER, UL 94V-0 DAP MATERIAL AVAILABLE UPON REQUEST
- CONTACT MATERIAL; COPPER ALLOY

CONTACT PLATING: GOLD ON THE MATING AREA, TIN PLATING ON THE CONTACT TAILS, NICKEL UNDERPLATE