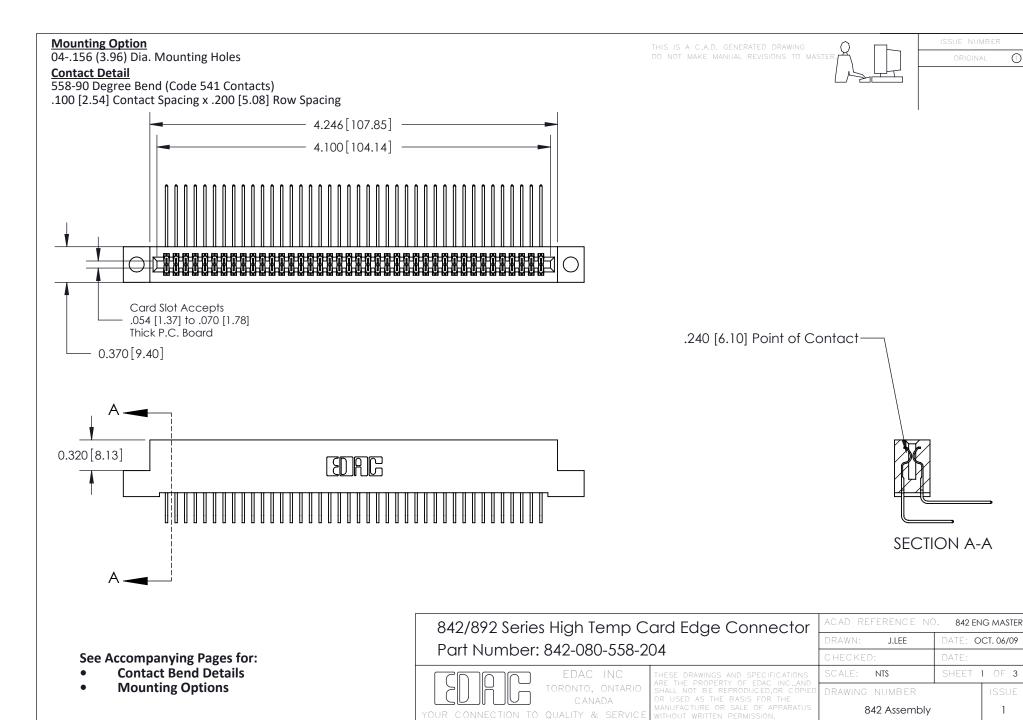

THIS IS A C.A.D. GENERATED DRAWING DO NOT MAKE MANUAL REVISIONS TO MASTER

ORIGINAL (1)



| 842/892 Series High Temp Card Edge Connector<br>Contact Bend Detail |                                                                                                  | ACAD REFERENCE NO. 842 ENG MASTER |             |                  |        |
|---------------------------------------------------------------------|--------------------------------------------------------------------------------------------------|-----------------------------------|-------------|------------------|--------|
|                                                                     |                                                                                                  | DRAWN:                            | J.