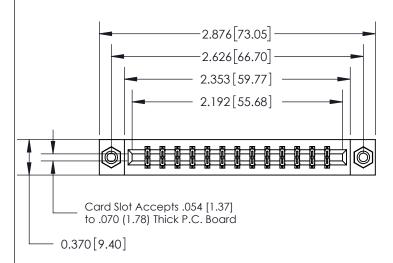

833 Series High Temp Card Edge Connector Part Number: 833-026-542-808

**EDAC INC** TORONTO, ONTARIO CANADA

THESE DRAWINGS AND SPECIFICATIONS ARE THE PROPERTY OF EDAC INC.,AND SHALL NOT BE REPRODUCED, OR COPIED OR USED AS THE BASIS FOR THE MANUFACTURE OR SALE OF APPARATUS WITHOUT WRITTEN PERMISSION.

| ACAD REFERENCE NO. | 833 ENG MASTER   |  |  |
|--------------------|------------------|--|--|
| DRAWN: J.LEE       | DATE: OCT. 14/09 |  |  |
| CHECKED:           | DATE:            |  |  |
| SCALE: NTS         | SHEET 1 OF 3     |  |  |
| DRAWING NUMBER     | ISSUE            |  |  |
| 833 Assembly       | 1                |  |  |