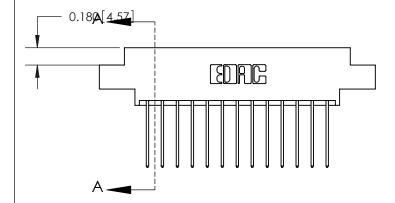

SECTION A-A

ORIGINAL (1)

ORIGINAL

| 833 Series High Temp Card Edge Connector<br>Contact Bend Detail                                                                                                                                                                                                          |                                                                                                  | ACAD REFERENCE NO. | 833 ENC          | MASTER |
|--------------------------------------------------------------------------------------------------------------------------------------------------------------------------------------------------------------------------------------------------------------------------|--------------------------------------------------------------------------------------------------|--------------------|------------------|--------|
|                                                                                                                                                                                                                                                                          |                                                                                                  | DRAWN: J.LEE       | DATE: OCT. 14/09 |        |
|                                                                                                                                                                                                                                                                          |                                                                                                  | CHECKED: DATE:     |                  |        |
| EDAC INC TORONTO, ONTARIO CANADA YOUR CONNECTION TO QUALITY & SERVICE  THESE DRAWINGS AND SPECIFICATIONS ARE THE PROPERTY OF EDAC INC., AND SHALL NOT BE REPRODUCED, OR COPIED OR USED AS THE BASIS FOR THE MANUFACTURE OR SALE OF APPARATUS WITHOUT WRITTEN PERMISSION. | SCALE: NTS                                                                                       | SHEET 2            | 2 <b>OF</b> 3    |        |
|                                                                                                                                                                                                                                                                          | SHALL NOT BE REPRODUCED, OR COPIED OR USED AS THE BASIS FOR THE MANUFACTURE OR SALE OF APPARATUS | DRAWING NUMBER     |                  | ISSUE  |
|                                                                                                                                                                                                                                                                          |                                                                                                  | 833 Assembly       |                  | 1      |