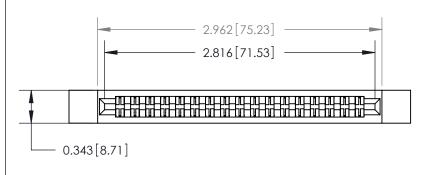

Card Slot Accepts .054 [1.37] to .070 [1.78] Thick P.C. Board

**See Accompanying Page for:** 

**Contact Bend Details** 

807/857 Series High Temp Card Edge Connector Part Number: 807-034-422-212

YOUR CONNECTION TO QUALITY & SERVICE