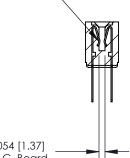

## **Contact Detail**

PC Tail .046x.013(1.17x0.33) - Tail LG=.358(9.09)

.156 [3.96] Contact Spacing x .200 [5.08] Row Spacing

**SECTION A-A** 

.095 [2.41] Point of Contact (Measured from bottom of Card Slot)

Card Slot Accepts .054 [1.37] to .070 [1.78] Thick P.C. Board

**See Accompanying Page for:** 

**Contact Bend Details** 

807/857 Series High Temp Card Edge Connector Part Number: 807-034-422-212

YOUR CONNECTION TO QUALITY & SERVICE