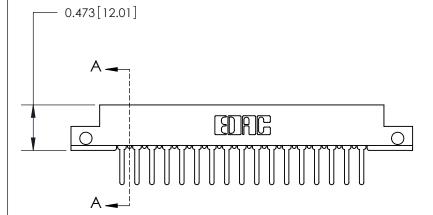

**Mounting Option** 

.128 (3.25) Dia. Side Mounting Holes

## **Contact Detail**

PC Tail .046x.013(1.17x0.33) - Tail LG=.358(9.09)

.156 [3.96] Contact Spacing x .200 [5.08] Row Spacing







**SECTION A-A** 

.095 [2.41] Point of Contact (Measured from bottom of Card Slot)



Card Slot Accepts .054 [1.37] to .070 [1.78] Thick P.C. Board

**See Accompanying Page for:** 

**Contact Bend Details** 

807/857 Series High Temp Card Edge Connector Part Number: 807-034-422-212

YOUR CONNECTION TO QUALITY & SERVICE

| ACAD REFERENCE NO. 807 ENG MASTER |                  |
|-----------------------------------|------------------|
| DRAWN: J.LEE                      | DATE: AUG. 11/09 |
| CHECKED:                          | DATE:            |
| SCALE: NTS                        | SHEET 1 OF 2     |
| DRAWING NUMBER                    | ISSUE            |

807 Assembly