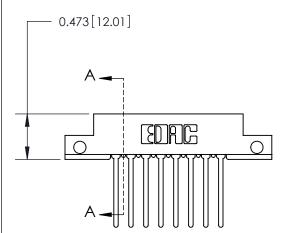

**Contact Bend Details** 

**SECTION A-A** 

.095 [2.41] Point of Contact (Measured from bottom of Card Slot) Card Slot Accepts .054 [1.37] to .070 [1.78] Thick P.C. Board

807/857 Series High Temp Card Edge Connector Part Number: 807-016-440-212