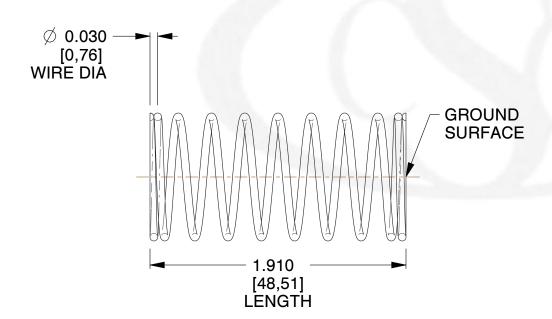

## **NOTES:**

1. Material : Stainless Steel 2. Finish : Glod Irridite

3. Ends: Closed and Ground

4. Total Coils: 10.000

5. Sugg. Max. Deflection: 0.410 (in) 6. Sugg. Max. Load: 2.300 (lbs)

7. All Drawing Dimensions are in Inches [mm]