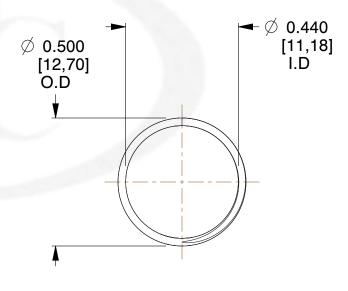

## **NOTES:**

1. Material : Stainless Steel 2. Finish : Glod Irridite

3. Ends: Closed and Ground

4. Total Coils: 10.000

5. Sugg. Max. Deflection: 0.410 (in) 6. Sugg. Max. Load: 2.300 (lbs)

7. All Drawing Dimensions are in Inches [mm]