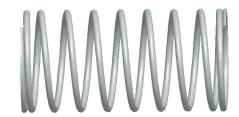

## **NOTES:**

1. Material : Stainless Steel 2. Finish : Glod Irridite

3. Ends: Closed and Ground

4. Total Coils: 10.000

5. Sugg. Max. Deflection: 0.410 (in) 6. Sugg. Max. Load: 2.300 (lbs)

7. All Drawing Dimensions are in Inches [mm]