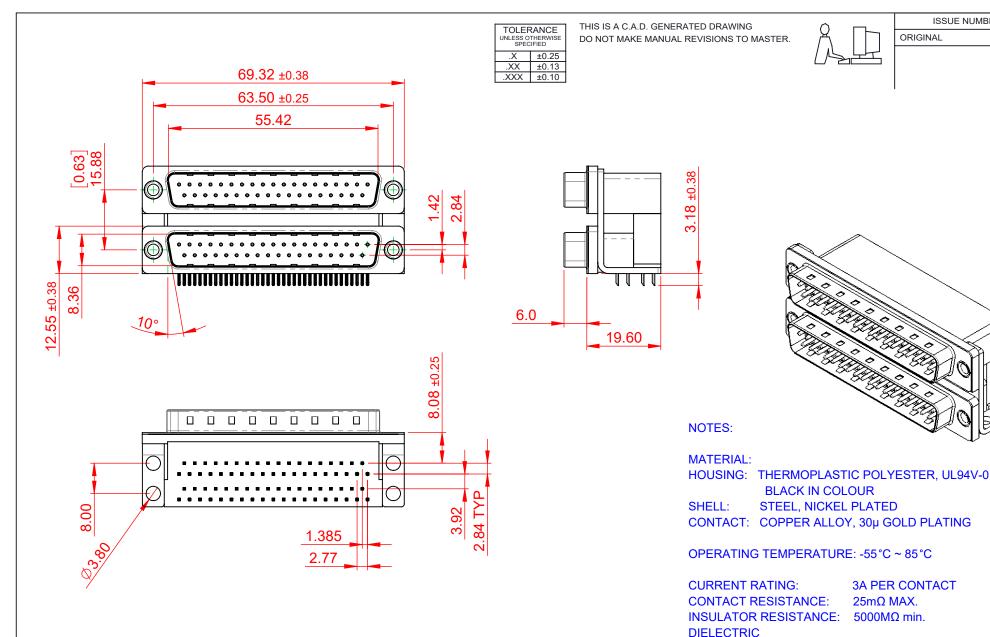

661 SERIES D-SUB CONNECTOR

YOUR CONNECTION TO QUALITY & SERVICE

EDAC INC TORONTO, ONTARIO CANADA

THESE DRAWINGS AND SPECIFICATIONS ARE THE PROPERTY OF EDAC INC..AND SHALL NOT BE REPRODUCED, OR COPIED OR USED AS THE BASIS FOR THE MANUFACTURE OR SALE OF APPARATUS WITHOUT WRITTEN PERMISSION.

| SW REFERENCE NO.: 661 ASSEMBLY  |                    |
|---------------------------------|--------------------|
| DRAWN: C.B                      | DATE: AUG. 01/2018 |
| CHECKED:                        | DATE:              |
| SCALE: 1:1                      | SHEET 1 OF 1       |
| DRAWING NUMBER: 661-037-664-004 |                    |

WITHSTANDING VOLTAGE: 1000V AC rms

PART NUMBER: 661-037-664-004

ISSUE NUMBER

THIS SERIES FULLY CONFORMS TO THE EUROPEAN UNION DIRECTIVES 2011/65/EU FOR RoHS COMPLIANCY.